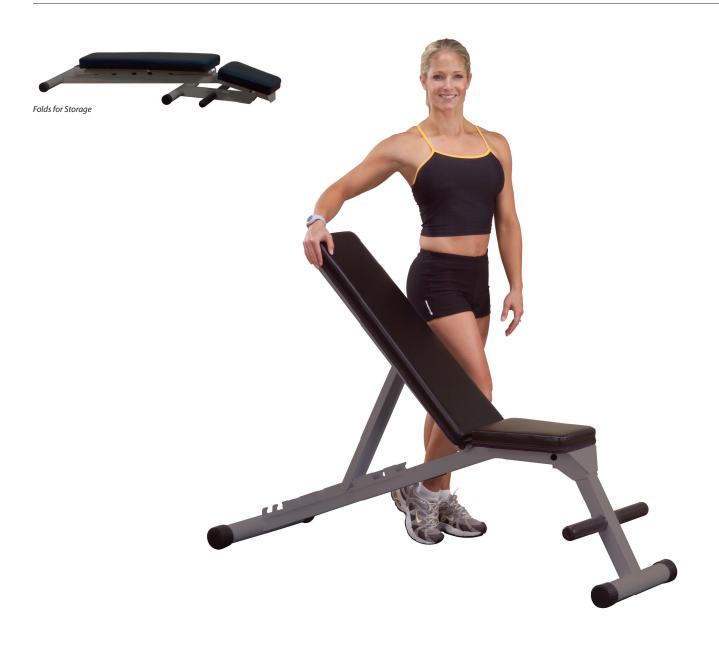

### **Powerline Flat/Incline/Decline Bench**

This bench comes completely assembled in the box. Open it up and get to work. Features 7 adjustment positions and transport wheels for easy mobility. Solid and stable, this bench is the perfect dumbbell companion. Designed to be used straight out of the box, Its seven adjustments offer all the flexibility you need. Functional, compact, portable and durable.

### **Special Features**

- 10-year Powerline warranty
- · No assembly required
- · Seven adjustment positions
- · Transport wheels for mobility