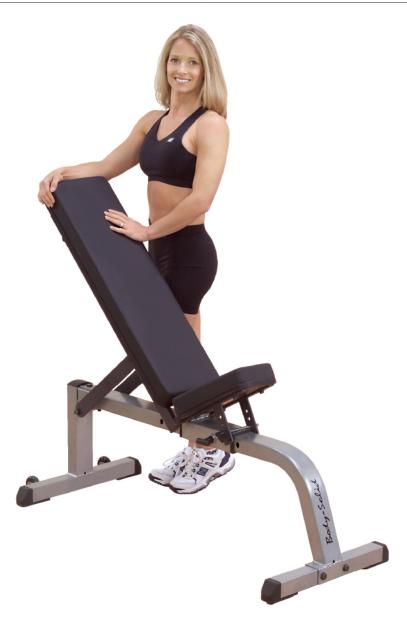

## 2"x3" Flat/Incline Bench

The quick-change safety pull pin allows multiple angle back pad adjustment from flat to an exact 90-degree angle. Featuring full-length steel reinforced back and seat pads that provide double incline adjustments, it's perfect for a variety of barbell and dumbbell exercises. If you are serious about training, this is the one for you!

### **Special Features**

- · Lifetime warranty
- Commercial 2"x3" heavy gauge steel mainframe
- Glide & Lock seat and back pad adjustment system
- Adjusts from flat to 90 in 9 positions with convenient one-touch pop-pin
- Full 2" thick DuraFirm™ seat and back pads
- · Ideal for home and commercial use