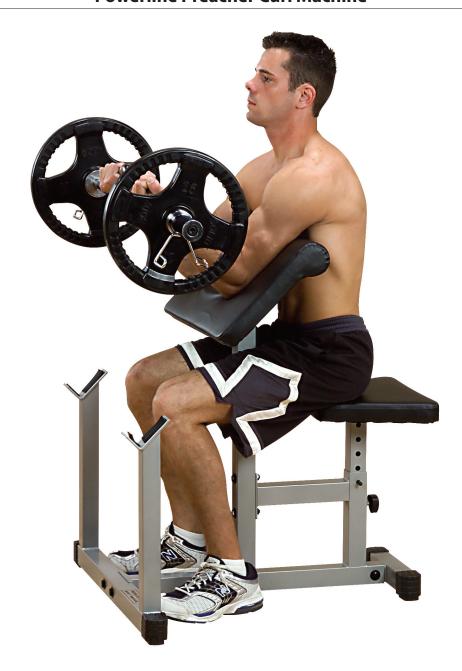

## **Powerline Preacher Curl Machine**

Bars, sleeves and weights sold separately.

## PPB32X Powerline Preacher Curl Machine

The best exercise for building thick, crowned biceps is without a doubt the bicep curl. This Preacher Curl Bench eliminates cheating and elbow stress while providing perfect isolation to hammer your biceps. Features adjustable seat and extra-wide, stable design.