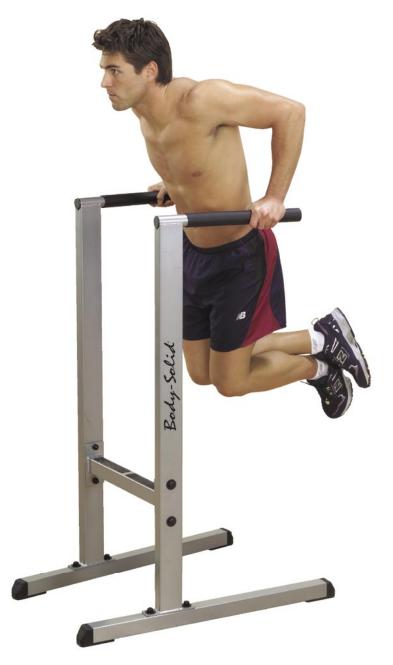

## GDIP59 Dip Station

Build awesome shoulders, thicker delts, and killer triceps on our freestanding Dip Station. This upper body developer gets its stability from the wide and extended base that eliminates rocking. The 2"x3" heavy-gauge steel uprights are perfectly angled for all size users. Oversized 1" bars with extra thick and slip proof rubber grips provide excellent comfort and allow multiple hand grip positions. Ideal for home and commercial use. *Dimensions:* 53"H x 38"L x 27"W

## Special Features

- · Lifetime warranty
- · 2"x3" mainframe construction
- · Oversized 1¾" diameter dipping bars
- · Slip-proof rubber grips
- · Electrostatically applied powder coat finish