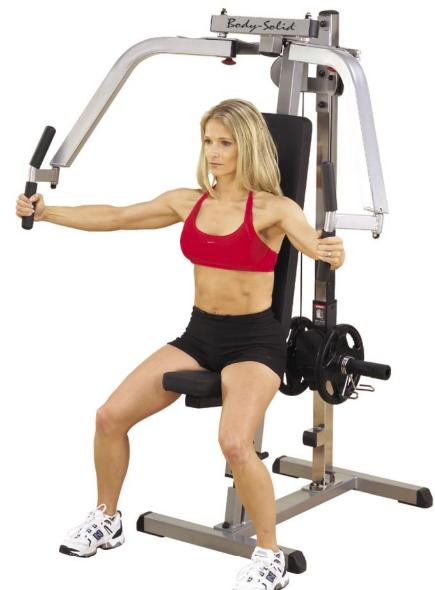

## Plate Loaded Pec Machine

#### GPM65 Plate Loaded Pec Machine

Freestanding and balanced, this is two machines in one and both give you unrestricted full range of motion. Dual overhead variable resistance cams allow each arm to operate independently, thus providing unilateral and bilateral Chest, Back, and Shoulder conditioning. Independent range of motion adjustments provide all users with a deep, full stretch. Uniquely designed articulating Pec Arms provided optimal Pectoral and Rear Deltoid development. High weight capacity and low profile design provide excellent balance and control when pushing to the limit. Ideal for home and commercial use.