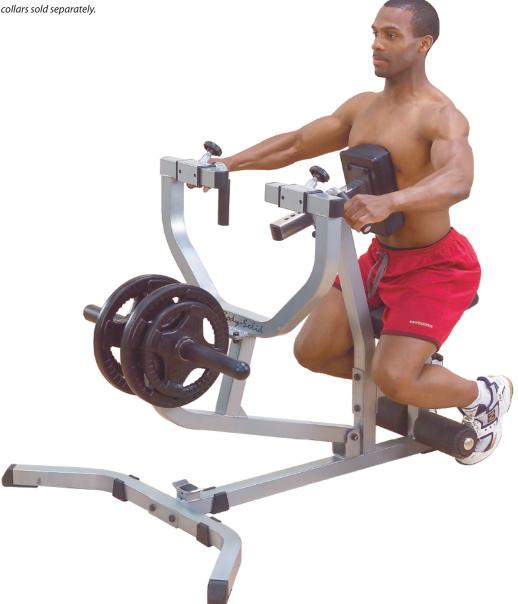

## GSRM40

**Body-Solid - Seated Row Machine** 

Weight plates and collars sold separately.

## GSRM40 **Seated Row Machine**

This is the tool of the trade for building depth in the middle back and training the hard to reach lower lats. Our uniquely designed Seated Row Machine is fully adjustable to fit all size users. The extra-thick DuraFirm<sup>™</sup> seat and chest pads position you for maximum prestretch which is crucial for deep muscle penetration an full range of motion. Four-way hand grips widen or narrow to target resistance to the middle back resulting in accelerated muscle gains.