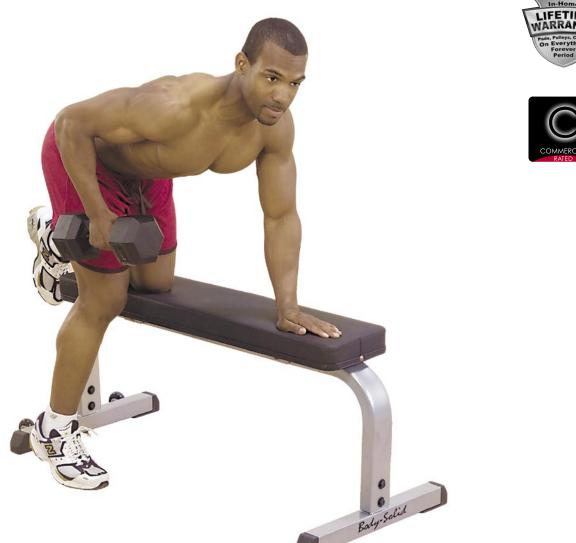

## **GFB350** 2"x3" Flat Bench

If you want the ability to perform all the basic barbell and dumbbell exercises then this flat bench should be your choice! Increase your strength and flexibility with this ultra-tough workout bench. DuraFirm<sup>™</sup> extra-thick upholstery adds comfort and stability to your exercise routine. The pad is positioned on the Body-Solid 2"x3" commercial mainframe with four-side welded construction. Euro-Cap foot levelers add style and function to a popular piece that easily fits all users. Commercial warranty Dimensions: 20"H x 46"L x 23"W

## **Special Features**

- · Lifetime warranty
- · Perfect for all basic barbell and dumbbell exercises
- · Commercial 2"x3" heavy gauge steel mainframe
- Wide base eliminates rocking
- Extra-thick DuraFirm<sup>™</sup> Pad
- · All-4-side welded construction
- · Ideal for home and commercial use