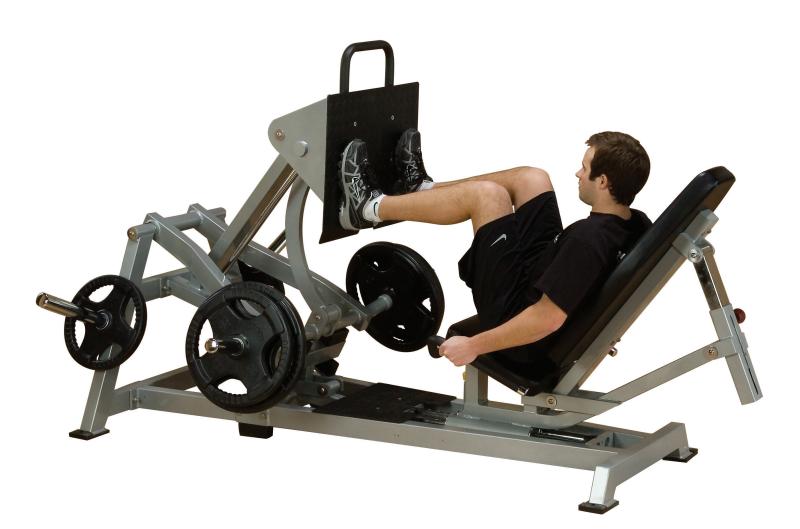

## **ProClub Line Leverage Horizontal Leg Press**

Olympic weight plates sold separately.

## LVLP ProClub Line Leverage Horizontal Leg Press

- Commercial rated
- 2"x3" 11-gauge steel mainframe
- Electrostatically applied powder coat metallic silver paint finish
- Durable double stitched upholstery
- Sealed bearing pivot points
- Direct drive press system for accurate and effective weight resistance
- Large pivoting foot plate maintains correct foot position throughout range of motion
- Dual self aligning  $1\prime\!\!/_2$  linear bearing seat carriage design easily adjusts to accommodate various foot positions
- Fully adjustable back support for proper body alignment and comfort
- Weight plate holders for plate storage
- Dimensions: 89"L x 57"W x 52"H