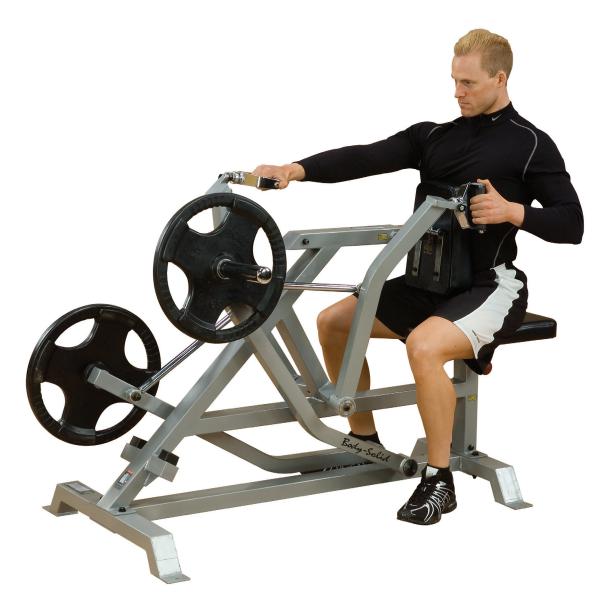

## **ProClub Line Leverage Seated Row**

- Commercial rated
- 2"x3" 11-gauge steel mainframe
- Electrostatically applied powder coat metallic silver paint finish
- Durable double stitched upholstery
- Sealed bearing pivot points
- Adjustable seat pad with gas assist
- Dual axis diverging arm movement provides a biomechanically correct back exercise
- 360° articulating hand grips provide definition and natural range of motion
- Gas assisted chest support for various arm lengths and total isolation of back muscles
- Independent unilateral arm movement
- Weight plate holders for plate storage
- Dimensions: 64"L x 36"W x 42"H