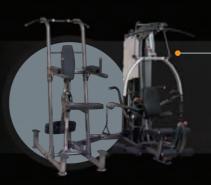

## **CUSTOMIZE** Build the ultimate gym

> Save space by attaching the VKR station directly to the back of the FUSION 600. Build a stronger core with knee raises, lifts and twists. Build your upper body with dips, pull-ups and chin-ups.

Take multitasking to a new level by configuring the FUSION 600 Multi-Station Gym into the system that works for you. Just add the stations and accessories that will help you achieve your fitness goals.