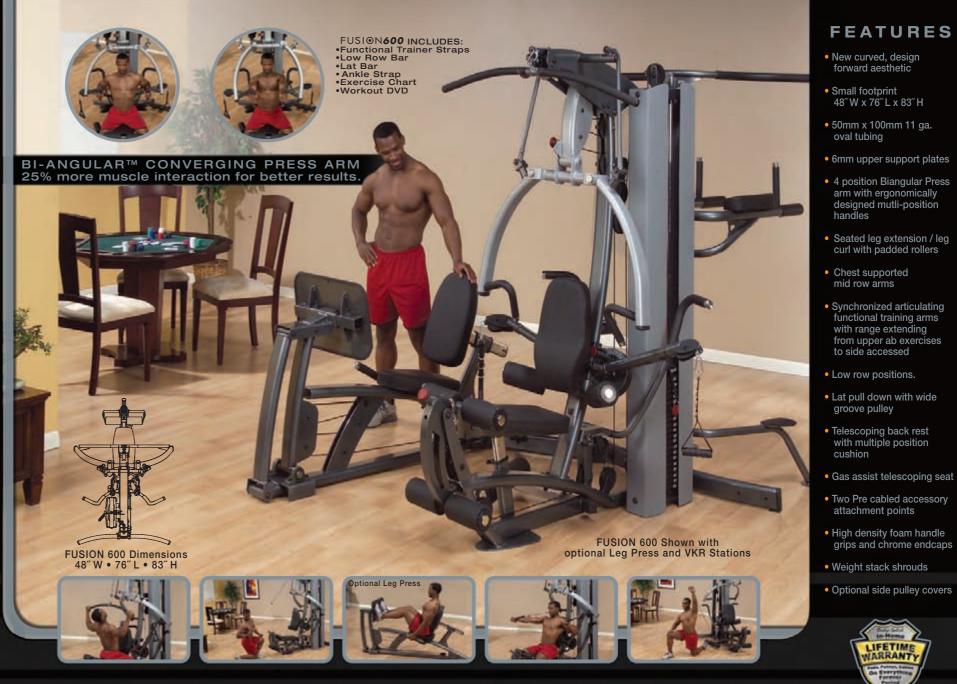

## FUSION600

A perfect FUSION of form and function.

With its smooth moves and fluid biomechanics, the FUSION 600 provides the ideal foundation upon which to build your most efficient and varied workout. An ergonomically designed biangular press arm and seated leg curl put you in the driver's seat for greater muscle interaction and better results. The FUSION 600 configures according to your specifications to:

- Accommodate your available floor space with its curved, compact design.
- Achieve your training needs, preferences and goals with over 60 exercises.
- Provide balanced, biomechanically efficient upper and lower body development.

With its revolutionary functional training arms, design-forward aesthetic and motivating presence, you've found a new partner in strength training with the FUSION 600 Multi-Station Gym.

Revolutionary functional training arms offer a world of workout possibilities. Station to station, the FUSION 600 Multi-Station Gym offers you a superior workout experience, with the function and flexibility to perform over 60 exercises, including: