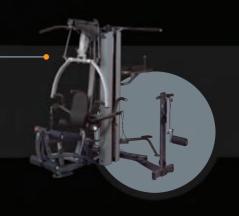

## Weight-Assisted Dip & Pull-Up Station

Total Dimensions: 98"W x 75.5"L x 83.5"H

 Now users of all levels can perform dips, pull-ups, chin-ups and more with a weight assist that allows you to gradually build your way to a stronger body.

## -• Leg Press

Total Dimensions: 79.5"W x 79"L x 83"H

 Develop a strong foundation with leg presses and calf extensions.
Completely adjustable back pad and self-aligning pivot conform to any user.

Multi Hip Station • Total Dimensions: 00"W x 00"L x 00"H