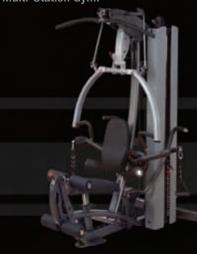

## FUSION600

A perfect FUSION of form and function.

With its smooth moves and fluid biomechanics, the FUSION 600 provides the ideal foundation upon which to build your most efficient and varied workout. An ergonomically designed biangular press arm and seated leg curl put you in the driver's seat for greater muscle interaction and better results. The FUSION 600 configures according to your specifications to:

- Accommodate your available floor space with its curved, compact design.
- Achieve your training needs, preferences and goals with over 60 exercises.
- Provide balanced, biomechanically efficient upper and lower body development.

With its revolutionary functional training arms, design-forward aesthetic and motivating presence, you've found a new partner in strength training with the FUSION 600 Multi-Station Gym.

Revolutionary functional training arms offer a world of workout possibilities. Station to station, the FUSION 600 Multi-Station Gym offers you a superior workout experience, with the function and flexibility to perform over 60 exercises, including: