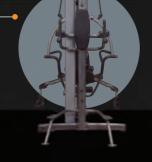

## FUSION600

A perfect FUSION of form and function.

With its smooth moves and fluid biomechanics, the FUSION 600 provides the ideal foundation upon which to build your most efficient and varied workout. An ergonomically designed biangular press arm and seated leg curl put you in the driver's seat for greater muscle interaction and better results. The FUSION 600 configures according to your specifications to:

- Accommodate your available floor space with its curved, compact design.
- Achieve your training needs, preferences and goals with over 60 exercises.
- Provide balanced, biomechanically efficient upper and lower body development.

With its revolutionary functional training arms, design-forward aesthetic and motivating presence, you've found a new partner in strength training with the FUSION 600 Multi-Station Gym.

Revolutionary functional training arms offer a world of workout possibilities. Station to station, the FUSION 600 Multi-Station Gym offers you a superior workout experience, with the function and flexibility to perform over 60 exercises, including: