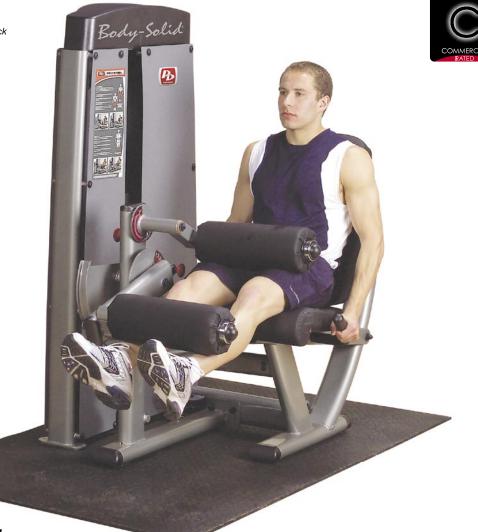

SP300

300 lb. Weight Stack

DLEC-SF Pro•Dual Leg Extension & Curl

An elliptical cam keeps the user's arc of movement smooth and provides consistent resistance through a full range of motion. The recumbent DuraFirm™ back pad adjusts to fit any size user and eliminates lower back strain. The Pro•Dual Leg Extension/ Leg Curl Machine also features pop-pin adjustable footpads to assure proper alignment, while the adjustable thigh pads provide stabilization during exercise.

With gracefully curved frames constructed from sleek, power-coated tubing that exhibits a modern, design-forward aesthetic, the Body-Solid Pro•Dual Leg Extension/Leg Curl Machine builds form into function and value into a superior modular strength training system. The Pro•Dual Leg Extension & Curl Machine is built to last a lifetime and is backed by the strongest warranty in the industry!

## Special Features

- · Commercial rated
- Continuous welded, factory assembled weight frame
- · Fiberglass reinforced nylon pulleys
- · 11-gauge 2.375"x4.625" oval tubing
- · Electrostatically applied powder coated
- · 5.5 mm diameter, 2500 lb. rated aircraft cable
- · DuraFirm™ upholstery over 2" high density foam