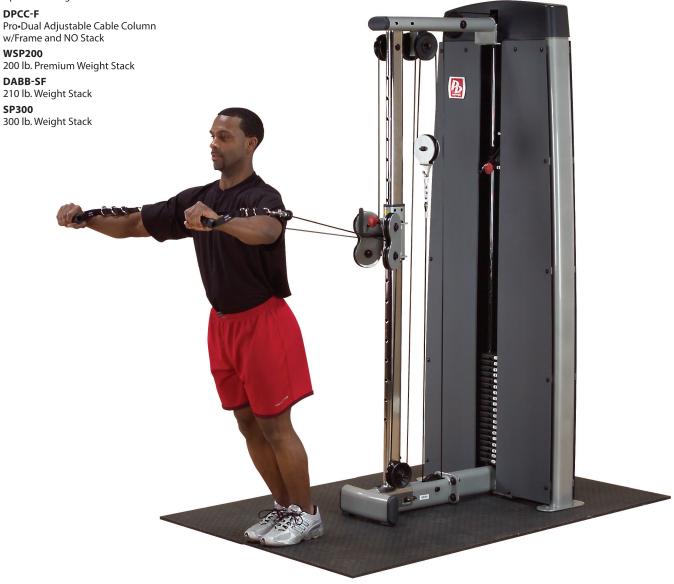

### DPCC-SF Pro•Dual Adjustable Cable Column

Functional training can prove effective for individuals who need to improve balance, stability and neuromuscular coordination. The Body-Solid Pro-Dual Adjustable Cable Column offers you the freedom of movement to effectively, efficiently conduct numerous weight bearing activities targeting core muscles of the abdomen and lower back. Simple pop-pin adjustment allows the vertically adjustable pulleys to be set for over 100 exercises at a level that is comfortable for any size user. It gives you the freedom and range of motion to accomplish a total body workout in just a 3'x4' area.