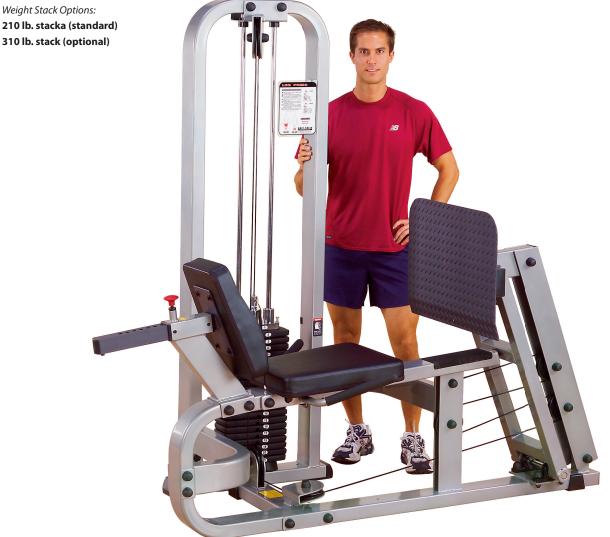

210 lb. stacka (standard) 310 lb. stack (optional)

Dimensions: 75"L x 32"W x 72"H