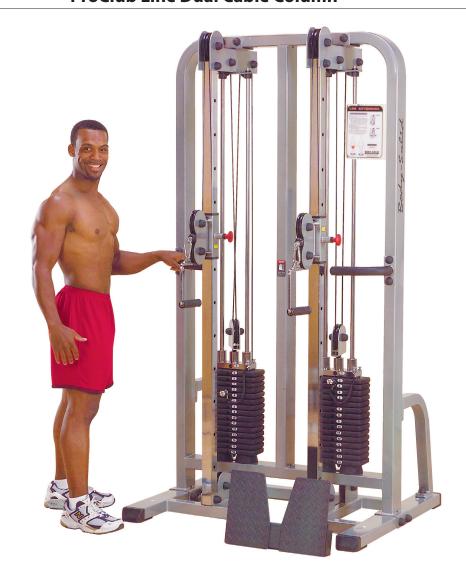

## SDC2000G/2 ProClub Line Dual Cable Column

In only a 3'x4' area, you can perform an unlimited amount of exercises that will sculpt your body into statuesque form, safely and quickly. Dual 160 lb. weight stacks offer a resistance range fit for beginners and professional athletes alike.

With a simple pop-pin adjustment, the vertically adjustable pulleys can be set for over 100 exercises at a level that is comfortable for any size user. When it comes to stability and durability, Body-Solid can't be beat with heavy gauge 2"x4" mainframe construction and aircraft quality cables and pulleys.