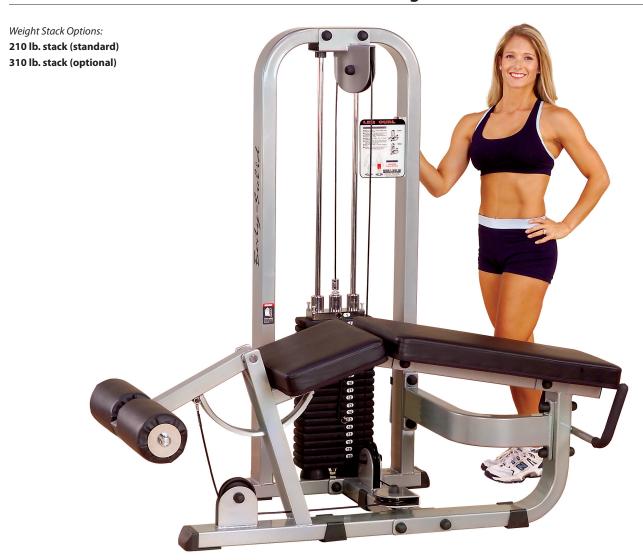

## SLC400G/2 ProClub Line Leg Curl

This Leg Curl Machine sets the standard for workout comfort and convenience. There's not just ample strength, but highly regarded performance. And not just a comfortable workout, but one that can only be described as remarkably smooth. Compelling proof that a high quality, proven design never goes out of style. Uniquely engineered center-drive cam distributes weight evenly to eliminate lateral torque. Biomechanically accurate pivot point ensures ergonomically correct body positioning for natural and complete hamstring development. Elliptical cam keeps arc of movement smooth and provides variable resistance through full range of motion. Pop-pin adjustable foot pads assure proper alignment. Finally, a form-fitting machine that is big on strength, style and performance.

Dimensions: 64"L x 37"W x 62"H

## **Special Features**

- Commercial rated
- 2"x4" high-tensile strength steel mainframe
- Double, powder coat finish protects against scratching, chipping and peeling
- Nylon-coated, self-lubricating, aircraft-quality steel cables
- Fiberglass reinforced nylon pulleys with v-grooved channels
- Extra tough, tear-resistant DuraFirm<sup>™</sup> double-stitched upholstery