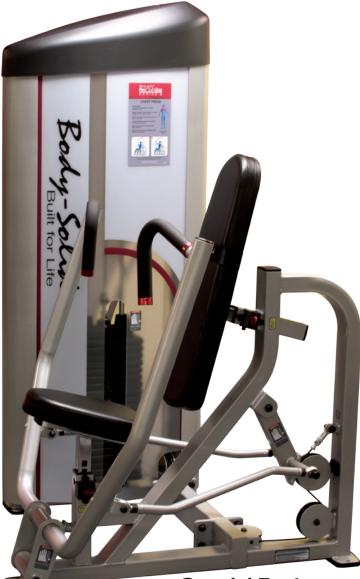

## S2CP Pro Clubline Series II Chest Press

Designed to provide an intense workout while eliminating strain, the **Pro Clubline Series II** pieces are hard to beat. Easy and convenient step in entry makes getting started a breeze. Thick, comfortable DuraFirm<sup>™</sup> pads reduce fatigue and discomfort allowing you keep working out. Rock solid support and stability is delivered via heavy-gauge steel frames with all-4-side welded construction. The fully shrouded weight stack offers a safe and attractive machine that is sure to be a hit in any facility.

## **Special Features**

- · Full Commercial Rated
- Instructional Placard included
- · 5 Seat adjustments for all size users
- Comfortable multi position hand grips isolates chest and tricep muscles
- · Fully Shrouded
- · 2"x3" 11 gauge (3mm) construction
- Standard weight stacks: 210lb (95kgs) with optional 310lb (141kg) upgrade