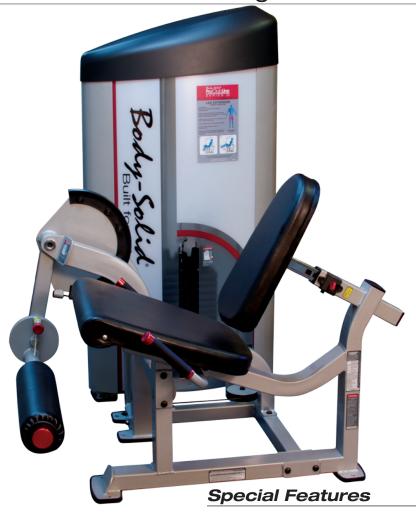

## S2LEX Pro Clubline Series II Leg Extension

Designed to provide an intense workout while eliminating strain, the **Pro Clubline Series II** pieces are hard to beat. Easy and convenient step in entry makes getting started a breeze. Thick, comfortable DuraFirm<sup>TM</sup> pads reduce fatigue and discomfort allowing you keep working out. Rock solid support and stability is delivered via heavy-gauge steel frames with all-4-side welded construction. The fully shrouded weight stack offers a safe and attractive machine that is sure to be a hit in any facility.

Dimensions: 57"H x 47"L x 52"W

Weight: 419 Lbs.

- · Full Commercial rated
- · Instructional Placard included
- · 7 back pad adjustments to fit all size users
- Angled back pad (93 degree angle between seat and back) is designed to relieve hamstring tension
- 13 starting position adjustments for full range of motion
- Stabilizer handles for perfect isolation of muscle groups
- Advanced protective coating on cam extends cable life and provides consistent resistance
- · Fully shrouded
- · Standard weight stack 160lb (73kg) with optional 235lb (107kg) upgrade