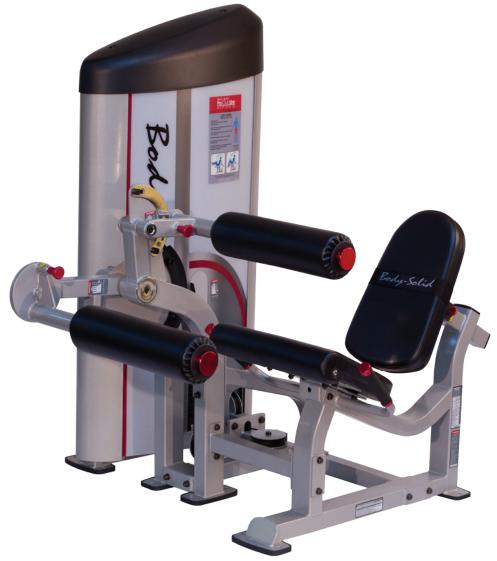

# Pro Clubline Series II Seated Leg Curl

### Pro Clubline Series II Seated Leg Curl

Designed to provide an intense workout while eliminating strain, the **Pro Clubline Series II** pieces are hard to beat. Easy and convenient step in entry makes getting started a breeze. Thick, comfortable DuraFirm™ pads reduce fatigue and discomfort allowing you keep working out. Rock solid support and stability is delivered via heavy-gauge steel frames with all-4-side welded construction. The fully shrouded weight stack offers a safe and attractive machine that is sure to be a hit in any facility.

# Special Features

- · Full Commercial Rated
- · Instructional Placard Included
- · 7 back pad adjustments for all size users
- Angled back pad (93 degrees between seat and back pad) is designed to relieve hamstring tension
- 13 adjustments on starting position for full range of motion
- · Fully shrouded
- Standard weight stack 160lbs (73kgs) with optional 210lb (95kgs) upgrade