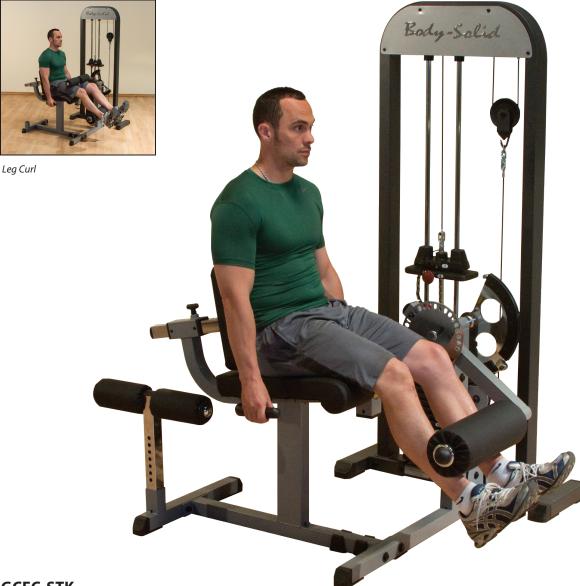

## GCEC-STK Body-Solid - Proselect Selectorized Leg Extention Curl

The fully adjustable 7 guage steel cam maximizes range of motion capabilities with a biomechanically- correct seat angle for proper isolation of muscle groups.

Strengthen your quadricep muscles with the leg extension exercise by positioning your legs behind the oversized rollers, firmly grip the handles and lift. To work your glutes and hamstring muscles, pull the oversized pop pin and insert the thigh restraint to a comfortable position, sit down and wrap your legs over the 8" foam rollers, then press down to perform seated leg curl exercises.

## **Special Features**

- Ideal for home and commercial usage
- · Durafirm pads and oversized rollers for a comfortable workout
- 7 position adjustments on back pad and leg hold down to fit all size users
- Easy pull pin design adjusts positioning from leg extension to leg curl exercise
- Rotary range of motion adjustment enables various start positions
- Distance from top of seat pad to bottom of foam roller(leg extension) 16"