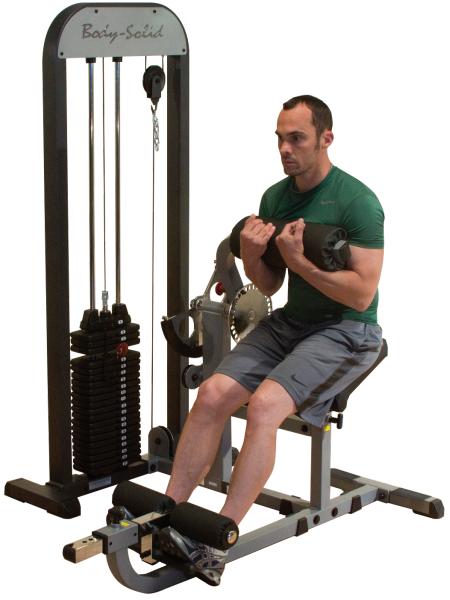

# **Body-Solid - Proselect Selectorized Ab & Back Machine**

Back Hyperextension

### **Body-Solid - Proselect Selectorized Ab & Back Machine**

This unique dual function machine allows you to exercise two major muscle groups (abdominals and back) for one great low price. This innovative commercial design has a full range cam design with an easy to use pop pin that allows 20 adjustments to increase control and range of motion.

A 7 position , fully upholstered leg pad brace allows additional isolation of abdominal and back muscles.

#### **Special Features**

- Ideal for home and commercial applications
- Ultra –thick Durafirm upholstery provides maximum comfort
- Positioned at a 30 degree angle for precise biomechanical movement
- 2x4 mainframe steel for exceptional Light Commercial quality
- 20 position adjustable cam allows more range of motion
- 7 position foot brace for all size users