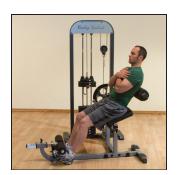

# **Body-Solid - Proselect Selectorized Ab & Back Machine**

Back Hyperextension

### **Body-Solid - Proselect Selectorized Ab & Back Machine**

This unique dual function machine allows you to exercise two major muscle groups (abdominals and back) for one great low price. This innovative commercial design has a full range cam design with an easy to use pop pin that allows 20 adjustments to increase control and range of motion.

A 7 position , fully upholstered leg pad brace allows additional isolation of abdominal and back muscles.

#### **Special Features**

- Ideal for home and commercial applications
- Ultra –thick Durafirm upholstery provides maximum comfort
- Positioned at a 30 degree angle for precise biomechanical movement
- 2x4 mainframe steel for exceptional Light Commercial quality
- 20 position adjustable cam allows more range of motion
- 7 position foot brace for all size users