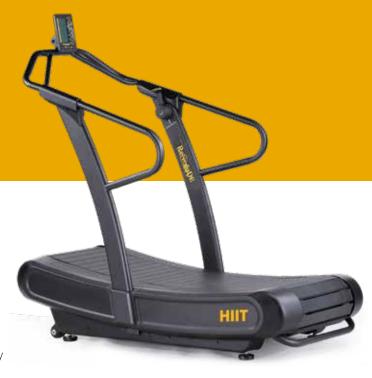

## Renegade HIIT Runner ARUN050

## FOR HIIT & CROSS TRAINING

Evocardio's new way of running helps you burn fat and calories faster and more efficiently than any other fitness concept to date with its innovative toe running approach.

The Renegade HIIT Runner ARUN050 offers superior steel construction, dependable stability, and no-limits functionality in a energy-efficient design.

Innovation patented curve design conforms better to your stride and encourages running on the balls of your feet, both reducing joint impact and improving performance. There's no need for you to adjust the belt tension or replace the deck. This treadmill is the easiest to maintain that you'll find anywhere.