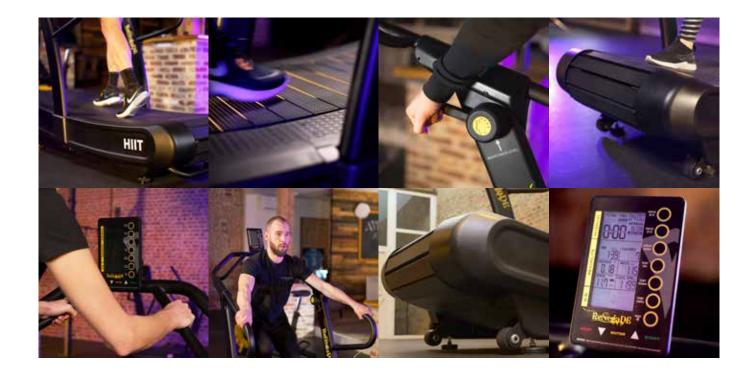

Innovation patented curve design conforms better to your stride and encourages running on the balls of your feet, both reducing joint impact and improving performance. There's no need for you to adjust the belt tension or replace the deck. This treadmill is the easiest to maintain that you'll find anywhere.

Engineered for light weight and incredible strength, the treads incorporate a soft shock absorbing cover, which provides just the right spring and shock absorption while handling the high loads and long life requirement.

This motorless treadmill uses no electricity, running instead on the energy produced by the user's own movement. Whether you're a beginner athlete or a professional at the highest levels, the ARUN050 can instantly conform to your desired speed, even if you change your output randomly at will

Walk, jog, stop, spring, instantly, with no intervention other than just shifting your body forward and back, not having to touch any buttons. No bounds, no controls, just RUN.

LISTENS TO YOUR BODY

Integrated wheels for easy transportation

## **CONSOLE**

| CONSOLL               |                                                                                                                             |
|-----------------------|-----------------------------------------------------------------------------------------------------------------------------|
| Screen                | Large LCD screen displays 8 workout modes including 20/10, 20/30, custom intervals, target settings and heart rate control. |
| Feedback              | Time, distance, calories, heart rate, speed, watts, intensity & RPM                                                         |
| Heart rate monitoring | Built-In Polar wireless heart rate receiver to monitor your heart rate precisely.                                           |
| Power supply          | Console powered by AA LR6 / 1.5V battery (4 pcs)                                                                            |
| DIMENSIONS            |                                                                                                                             |
| Running surface       | L 160 x W 44 cm, curved                                                                                                     |
| Product in use        | L 171 x W 82 x H 165 cm                                                                                                     |
| Carton                | L 192 x W 90 x 46.5 cm                                                                                                      |
| Net/Gross weight      | 135 kg / 155 kg                                                                                                             |
| Max. user weight      | 150 kg                                                                                                                      |
|                       |                                                                                                                             |