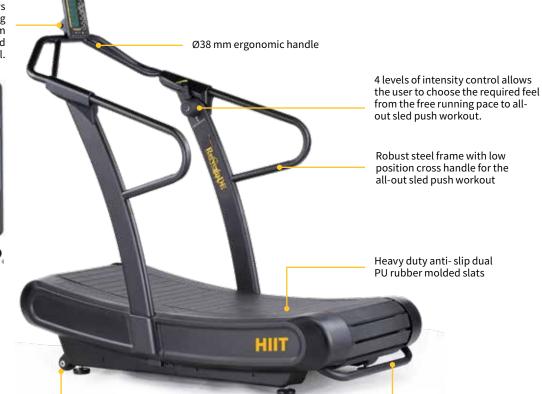

## FOR HIIT & CROSS TRAINING

Evocardio's new way of running helps you burn fat and calories faster and more efficiently than any other fitness concept to date with its innovative toe running approach.

The Renegade HIIT Runner ARUN050 offers superior steel construction, dependable stability, and no-limits functionality in a energy-efficient design.

Innovation patented curve design conforms better to your stride and encourages running on the balls of your feet, both reducing joint impact and improving performance. There's no need for you to adjust the belt tension or replace the deck. This treadmill is the easiest to maintain that you'll find anywhere.

Engineered for light weight and incredible strength, the treads incorporate a soft shock absorbing cover, which provides just the right spring and shock absorption while handling the high loads and long life requirement.

Walk, jog, stop, spring, instantly, with no intervention other than just shifting your body forward and back, not having to touch any buttons. No bounds, no controls, just RUN.

LISTENS TO YOUR BODY

Integrated wheels for easy transportation

Large anti-slip adjustable self-leveling feet

Steel handle to easily pick up and move the runner