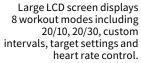

## **CONSOLE**

| CONSOLL               |                                                                                                                             |
|-----------------------|-----------------------------------------------------------------------------------------------------------------------------|
| Screen                | Large LCD screen displays 8 workout modes including 20/10, 20/30, custom intervals, target settings and heart rate control. |
| Feedback              | Time, distance, calories, heart rate, speed, watts, intensity & RPM                                                         |
| Heart rate monitoring | Built-In Polar wireless heart rate receiver to monitor your heart rate precisely.                                           |
| Power supply          | Console powered by AA LR6 / 1.5V battery (4 pcs)                                                                            |
| DIMENSIONS            |                                                                                                                             |
| Running surface       | L 160 x W 44 cm, curved                                                                                                     |
| Product in use        | L 171 x W 82 x H 165 cm                                                                                                     |
| Carton                | L 192 x W 90 x 46.5 cm                                                                                                      |
| Net/Gross weight      | 135 kg / 155 kg                                                                                                             |
| Max. user weight      | 150 kg                                                                                                                      |
|                       |                                                                                                                             |