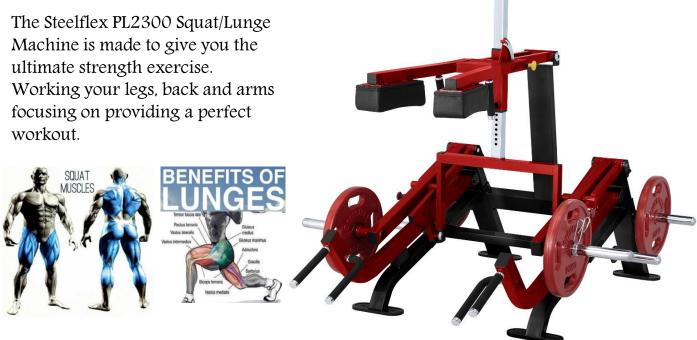

## **Product Data Sheet**

PL2300 Squat / Lunge Machine

Dual Purpose Machines. Perfect for the gym which is tight on space but wishes to take advantage of our Budget smashing range of discount commercial gym machines.

## SPECIFICATIONS

Features:

Frame: 11 gauge steel, 2" x 4" square tubing Electro-statically applied powder coat Industrial rated bearings, sealed bearings at all pivot points Springs (where applicable) make seat & weight arm adjustments quick and easy