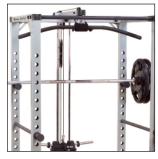

## **Body-Solid - Power Rack**

Also available:

GLA378 Lat Attachment (SP200 200 lb. Stack optional for GLA378)

**SCB26** Squat/Calf Block

## GPR378 Body-Solid Power Rack

Freedom of movement combined with adjustable racking and safety positions make the Power Rack a must-have for those who want to strength train without compromise. The Body-Solid Power Rack is designed to work with all types of benches and engineered for extreme workouts. Electrostatically applied powder coat finish resists chipping and scratching through the most brutal routines.

## **Special Features**

- · Wide walk-in design
- Twenty adjustment levels
- 3"x3" vertical 11-gauge steel support columns
- 41" wide knurled chinning bar
- Heat tempered lift-offs and saber style safety rods keep your workouts simple, safe and effective
- · Ideal for commercial use