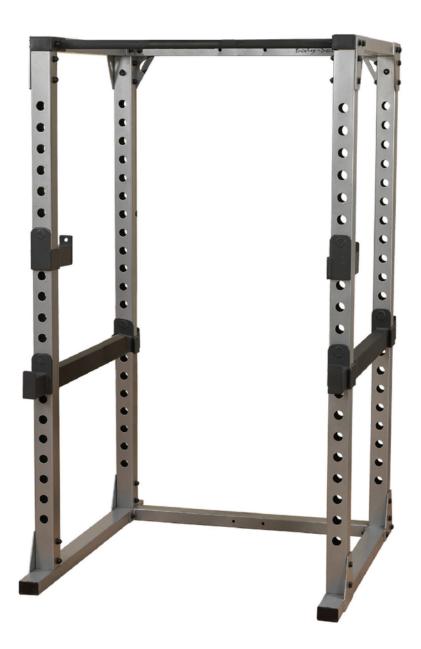

## GPR378 Body-Solid Power Rack

Freedom of movement combined with adjustable racking and safety positions make the Power Rack a must-have for those who want to strength train without compromise. The Body-Solid Power Rack is designed to work with all types of benches and engineered for extreme workouts. Electrostatically applied powder coat finish resists chipping and scratching through the most brutal routines.

Dimensions: 82"H x 49"L x 46"W

## **Special Features**

- · Wide walk-in design
- Twenty adjustment levels
- 3"x3" vertical 11-gauge steel support columns
- 41" wide knurled chinning bar
- Heat tempered lift-offs and saber style safety rods keep your workouts simple, safe and effective
- · Ideal for commercial use