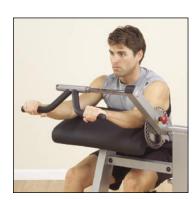

## Cam Series Bicep/Tricep Machine

Tricep
(Bicep shown at left)

## GCBT380 Cam Series Bicep/Tricep Machine

Raise or lower the adjustable seat for proper positioning and then rest your arms on the overstuffed support pad. Positioned at a 30° angle for precise biomechanical movement, the thoughtful combination of 2"x2" and 2"x4" supportive steel blends structural integrity with comfort. Pull the jumbo pop pin to lower the lifting arm and grab hold of the rotating v-bar handle for a set of arm curls. Now adjust the lifting arm upward and lock it in for a tricep workout.