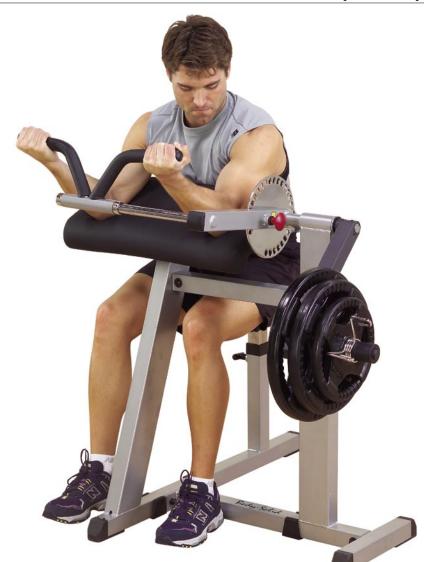

## Cam Series Bicep/Tricep Machine

Tricep
(Bicep shown at left)

## GCBT380 Cam Series Bicep/Tricep Machine

Raise or lower the adjustable seat for proper positioning and then rest your arms on the overstuffed support pad. Positioned at a 30° angle for precise biomechanical movement, the thoughtful combination of 2"x2" and 2"x4" supportive steel blends structural integrity with comfort. Pull the jumbo pop pin to lower the lifting arm and grab hold of the rotating v-bar handle for a set of arm curls. Now adjust the lifting arm upward and lock it in for a tricep workout.

## Special Features

- · Lifetime warranty
- Raise or lower the adjustable seat for proper positioning
- Ultra-thick DuraFirm<sup>™</sup> upholstery provides maximum comfort
- Positioned at a 30° angle for precise biomechanical movement
- · Structural integrity with ultimate comfort
- Adjustable lifting arm can be positioned upward for tricep workout