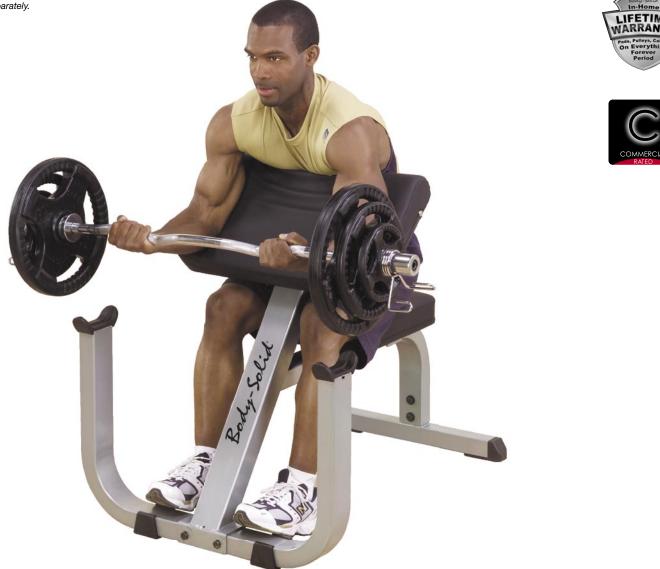

## 2"x3" Preacher Curl Machine

Weight plates, bar and collars sold separately.

## GPCB329 2"x3" Preacher Curl Machine

When it comes to isolating the biceps for maximum concentration and development, nothing beats the Preacher Curl. Preacher curls are essential for building overall biceps mass including the often difficult lower biceps. Our preacher curl bench is set to a perfect 30° angle, positioning the upper arm for maximum stretch and full range-of-motion while eliminating stress on your elbows and lower back.

## **Special Features**

- · Lifetime warranty
- Full commercial 2"x3" high tensile strength steel mainframe
- Extra-thick and super tough DuraFirm<sup>™</sup> arm and seat pads
- · Fully adjustable to accommodate all size users
- · Extra-wide base and bar cradle