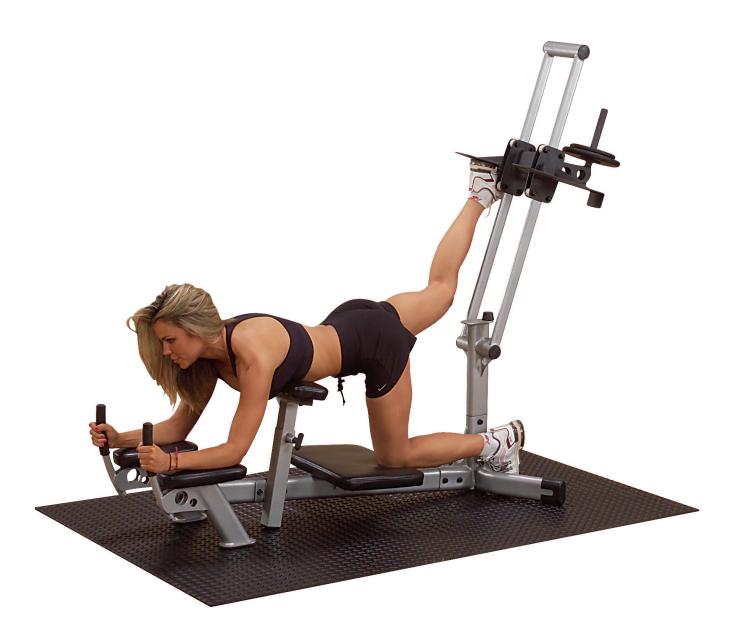

## PGM200X Powerline Glute Master

The PGM 200 Glute Master is designed to totally isolate your glute muscles to sculpt a rounded, toned posterior. The PGM200X Glute Master provides a fantastic lower body exercise. Quality rollers, comfortable pads and simple adjustments make this machine easy to use and comfortable for any user.

## **Special Features**

- 10-year Powerline warranty
- Works each leg individually for maximum isolation of the gluteus maximus, medius and minimus
- Adjustable forearm pads slide forward and backward to accommodate users of any height
- · Standard weight horn