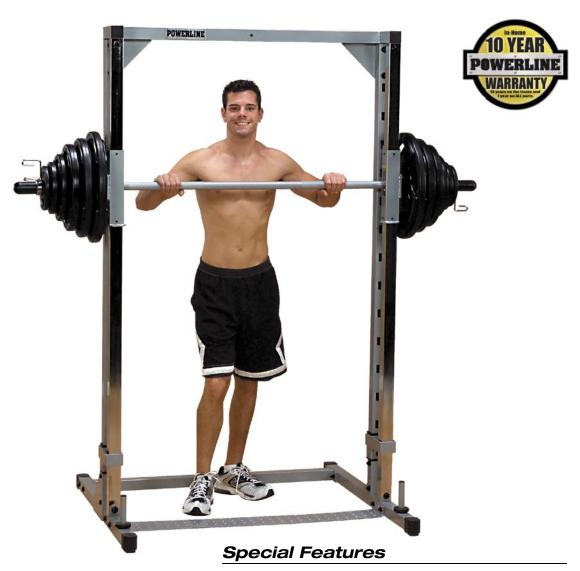

# **Powerline Smith Machine**

# PSM144X Powerline Smith Machine

Uses four 2"x2" 12-gauge steel pillars to support and guide the patented Super-Glide carriage during your most vigorous sets. 14 lockout positions and adjustable safeties assure the lifter ultimate safety while striving for greater muscle gains. PowerLine has taken the best equipment out of the health club and engineered it to their own uncompromising standards. Best of all, we made it affordable!

Dimensions: 76"W x 45"D x 80"H

- · 10-year Powerline warranty
- Extra long twin carriages have long-life patented Super-Glide nylon bushings for frictionless movement and performance over 2" square, high polished chrome guide bars
- The ladder-type mainframe features full length, heavy duty 12-gauge square pillars with 14 cross member Lock-Out Points
- Dual-lock Safety Spotter Catch System prevents the bar from pinning the user in a max-out situation by simply turning the pivot sleeve only 15°