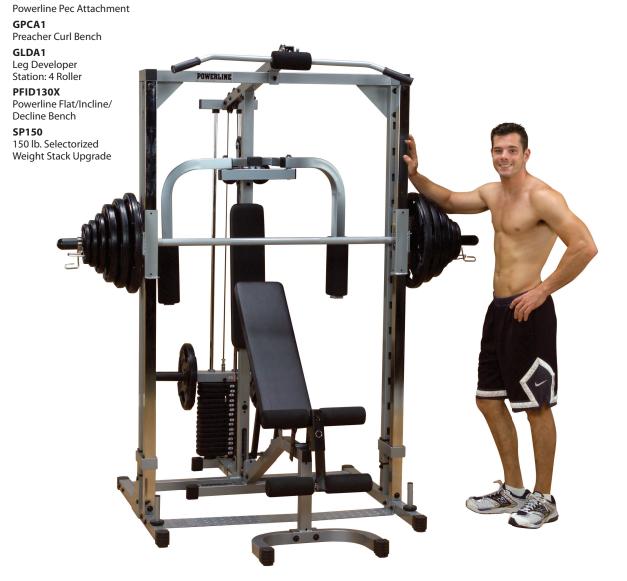

## **PSM1442XS**

## **Powerline Smith Machine System**

Incline Press

Pec Fly

Sauat

Lat Pull-down

## PSM1442XS Powerline Smith Machine System

Uses four 2"x2" 12-gauge steel pillars to support and guide the patented Super-Glide carriage during your most vigorous sets. 14 lockout positions and adjustable safeties assure the lifter ultimate safety while striving for greater muscle gains. PowerLine has taken the best equipment out of the health club and engineered it to their own uncompromising standards. Best of all, we made it affordable!

## **Special Features**

- 10-year Powerline warranty
- Heavy duty steel construction with heavy gauge reinforcement plates and hardware
- 14 lockout points spaced 41/2" apart for user safety
- · Heavy duty adjustable safeties
- · Heavy gauge diamond plate foot plate
- Super-glide nylon bushings for frictionless movement