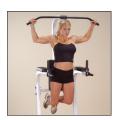

## **Powerline Vertical Knee Raise Chin Dip**

Dips

Pull Ups

Push Ups

## PVKC83X Powerline Vertical Knee Raise Chin Dip

This freestanding combo machine is exactly what you need to bulk up your arms and shoulders while you lose inches and rip your abs. Do knee raises, leg raises and oblique bends. Grab the dip handles to develop massive triceps.