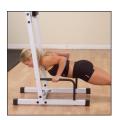

## **Powerline Vertical Knee Raise Chin Dip**

Dips

Pull Ups

Push Ups

## PVKC83X Powerline Vertical Knee Raise Chin Dip

This freestanding combo machine is exactly what you need to bulk up your arms and shoulders while you lose inches and rip your abs. Do knee raises, leg raises and oblique bends. Grab the dip handles to develop massive triceps.