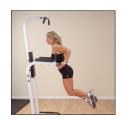

## **Powerline Vertical Knee Raise Chin Dip**

Dips

Pull Ups

Push Ups

## PVKC83X Powerline Vertical Knee Raise Chin Dip

This freestanding combo machine is exactly what you need to bulk up your arms and shoulders while you lose inches and rip your abs. Do knee raises, leg raises and oblique bends. Grab the dip handles to develop massive triceps.