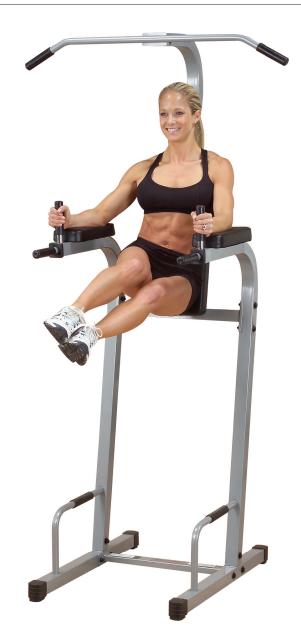

## **Powerline Vertical Knee Raise Chin Dip**

Dips

Pull Ups

Push Ups

## PVKC83X Powerline Vertical Knee Raise Chin Dip

This freestanding combo machine is exactly what you need to bulk up your arms and shoulders while you lose inches and rip your abs. Do knee raises, leg raises and oblique bends. Grab the dip handles to develop massive triceps.

## **Special Features**

- 10-year Powerline warranty
- Safe no-slip step up entry
- Thick DuraFirm™ back and arm pads
- · Comfortable oversized hand grips
- Lat pull-up/chin-up station features easy step-up entry
- Push-up station is cushioned and mounted a full 12" off the floor for the deepest pec building push-ups possible