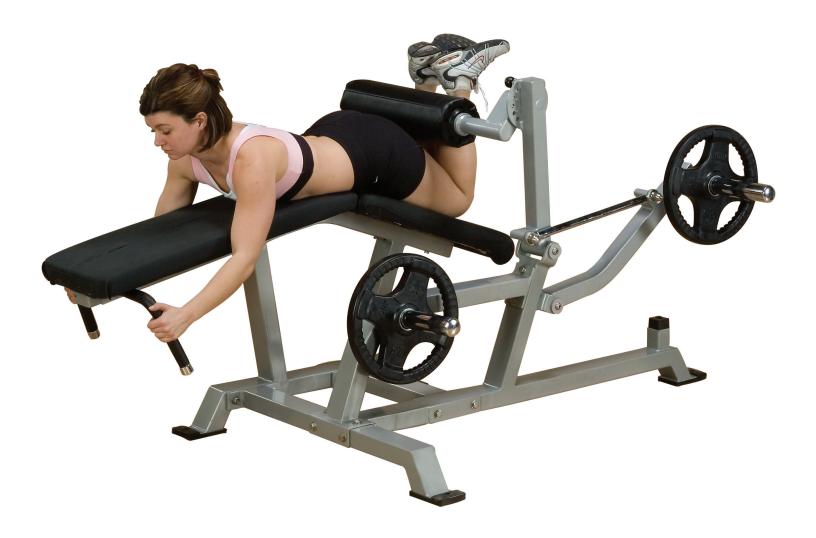

## **ProClub Line Leverage Leg Curl**

Olympic weight plates sold separately.

## **ProClub Line Leverage Leg Curl**

- · Commercial rated
- 2"x3" 11-gauge steel mainframe
- Electrostatically applied powder coat metallic silver paint finish
- Durable double stitched upholstery
- Sealed bearing pivot points
- Direct link movement arm design enhances smooth and continuous range of motion
- V-bench design provides total hamstring isolation and helps reduce back stress and unwanted knee forces
- Adjustable foot rollers to accommodate all user sizes
- · Side handles for stability and control
- Weight plate holders for plate storage

Dimensions: 84"L x 44"W x 26"H