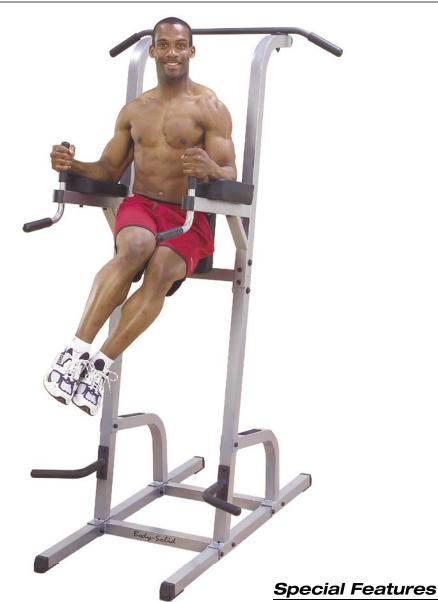

## Vertical Knee Raise, Dip & Pull Station

Designed to provide an intense ab workout while eliminating strain on the lower back, the Vertical Knee Raise Machine is hard to beat for vacuuming the waistline. Easy and convenient step entry makes getting started a breeze. Thick, comfortable DuraFirm<sup>TM</sup> back pads and arm supports reduce fatigue and discomfort allowing you keep working on your abs and obliques. Feature Dip Station handles with oversized hand grips for a killer triceps/deltoid/lower pec workout. Rock solid support and stability is delivered via heavy-gauge steel frames with all-4-side welded construction.

## · Lifetime warranty

- · 10° reverse pitch increases abdominal range-of-
- motion and securely locks you into position
- Lat Pull-Up/Chin-Up Station features easy step-up entry
- Easy access Dip Station features oversized diameter grips for ultimate comfort
- Push-Up Station is cushioned and mounted a full 12" off the floor for the deepest pec building push-ups possible