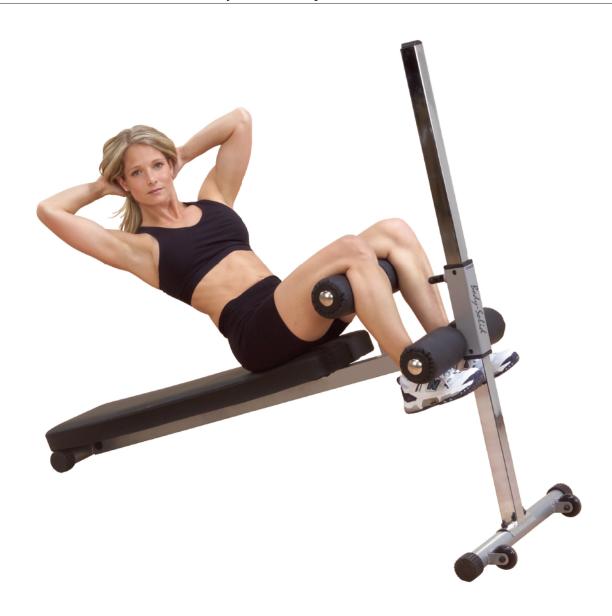

## **Body-Solid - Adjustable Ab Board**

## GAB60 Adjustable Ab Board

Centered on a telescoping 2"x 2" steel beam, our Adjustable Ab Board adjusts to twelve positions for increased or decreased difficulty when doing sit-ups or crunches. Featuring an extra wide, double-stitched DuraFirm™ pad and oversized 8" foam rollers. Ideal for home or commercial use.

## **Special Features**

- · Twelve adjustment levels
- Extra-wide DuraFirm™ back pad
- Incredibly effective in isolating the entire abdominal region
- Exceptional upper back and head support maintain proper body alignment
- · Unique design provides easy entry and exit
- · Oversized 8" foam rollers for comfort and stability