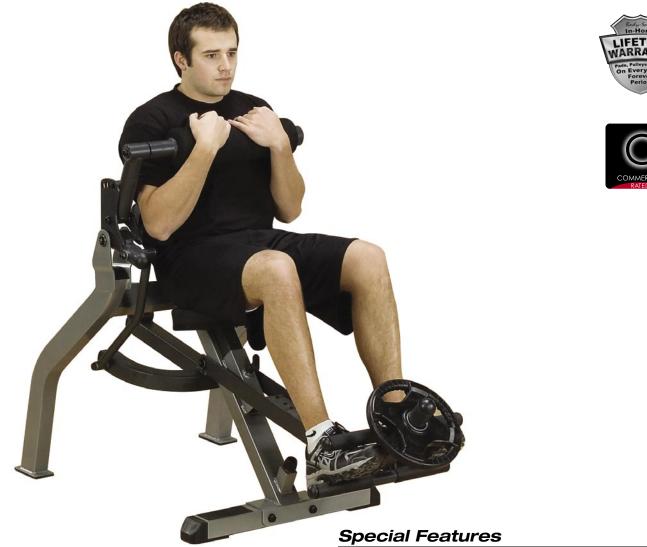

## **GAB350** Synchronized-Recumbant Ab Bench

The new Semi-Recumbent Synchronized Dual Ab Bench works your abs to perfection by allowing you to increase or decrease resistance with weight plates. Having trouble finishing a set of crunches using your own weight as resistance? Simply add weight to the plate holder to the rear of the machine for assistance.

Crunches are as comfortable as they are effective with extra thick and durable DuraFirm<sup>™</sup> seat pads. The days of dreading crunches and sit-ups on a cold, hard, unforgiving floor are over. Make ab work more effective, comfortable and exciting with the new Crunch Bench by Body-Solid.

- Lifetime warranty
- Unique design provides easy entry and exit
- · Incredibly effective in isolating the entire abdominal region
- · Adjustable seat pad, roller bar (4 range of motion adjustments) and foothold to fit all users
- · Provides maximum user comfort by positioning and stabilizing the lower back
- · To increase resistance, add weights to the plate holder near feet
- · To decrease resistance, add weights to post behind seat