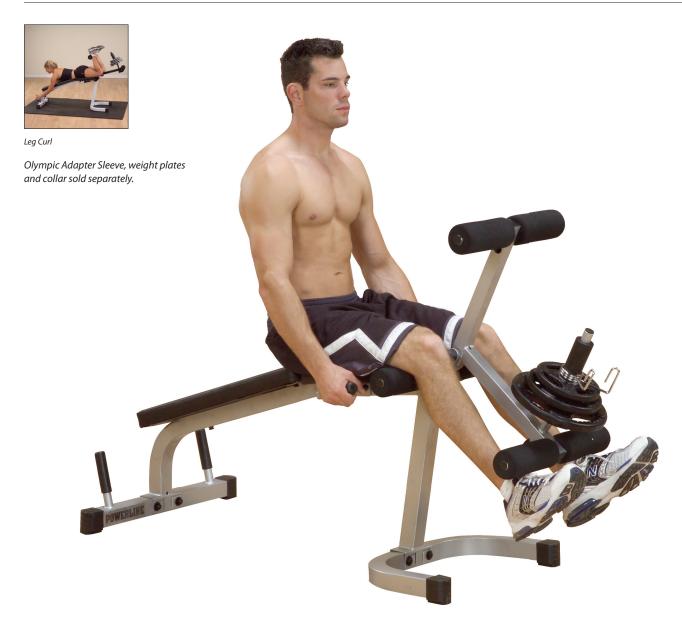

## **Powerline Leg Extension/Curl Machine**

Training the lower body is crucial for balance, speed and coordination and the best exercises for developing the quadriceps and leg biceps are, without a doubt, the leg extension and leg curl. The machine is designed to allow the user to perform both of these exercise in their traditional upright and prone positions.

### **Special Features**

- 10-year Powerline warranty
- Hold down grips on both back and thigh pads for support and stability
- Pads are extra-thick and double stitched for comfort and support
- · Electrostatically applied powder coat finish
- Wide base eliminates rocking for a solid leg workout