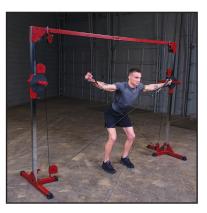

## **BFCCO10** Cable Crossover

The Best Fitness BFCCO10 Cable Crossover is a versatile and reliable machine specifically designed for use in home gyms or garage gyms. This cable crossover machine allows users to access a near-unlimited number of high and low pulley exercises while working every major muscle group. The BFCCO10 Cable Crossover features a no cable change design and 180-degree swiveling pulleys for frictionless movements in all directions. The professional carriage system on the BFCCO10 utilizes patented nylon bushings that glide on chrome guide rods for incredibly smooth action. Sturdy construction and an extra-wide mainframe provides users with a high-quality machine that is both cost-effective and budget-friendly.

## **Special Features**

- Designed for use in home and garage gyms
- No cable change design
- 180-degree swiveling pulleys
- Nylon bushings & chrome guide rods
- Sturdy frame construction