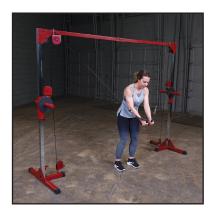

## **BFCCO10** Cable Crossover

The Best Fitness BFCCO10 Cable Crossover is a versatile and reliable machine specifically designed for use in home gyms or garage gyms. This cable crossover machine allows users to access a near-unlimited number of high and low pulley exercises while working every major muscle group. The BFCCO10 Cable Crossover features a no cable change design and 180-degree swiveling pulleys for frictionless movements in all directions. The professional carriage system on the BFCCO10 utilizes patented nylon bushings that glide on chrome guide rods for incredibly smooth action. Sturdy construction and an extra-wide mainframe provides users with a high-quality machine that is both cost-effective and budget-friendly.

## **Special Features**

- Designed for use in home and garage gyms
- No cable change design
- 180-degree swiveling pulleys
- Nylon bushings & chrome guide rods
- Sturdy frame construction