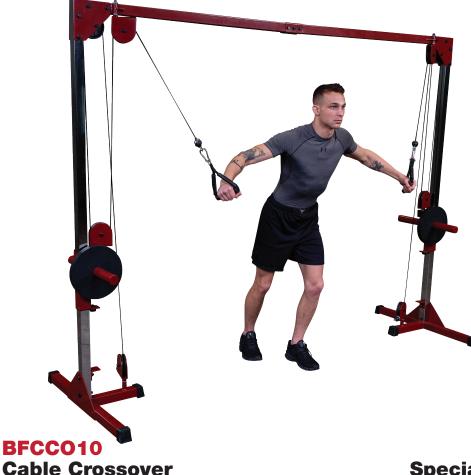

## **BFCCO10** Cable Crossover

The Best Fitness BFCCO10 Cable Crossover is a versatile and reliable machine specifically designed for use in home gyms or garage gyms. This cable crossover machine allows users to access a near-unlimited number of high and low pulley exercises while working every major muscle group. The BFCCO10 Cable Crossover features a no cable change design and 180-degree swiveling pulleys for frictionless movements in all directions. The professional carriage system on the BFCCO10 utilizes patented nylon bushings that glide on chrome guide rods for incredibly smooth action. Sturdy construction and an extra-wide mainframe provides users with a high-quality machine that is both cost-effective and budget-friendly.

## **Special Features**

- Designed for use in home and garage gyms
- No cable change design
- 180-degree swiveling pulleys
- Nylon bushings & chrome guide rods
- Sturdy frame construction