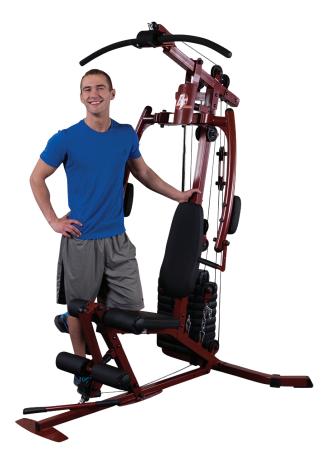

## BFMG20 Sportsman's Gym

Get all the basic home gym exercises while lifting real weight. Includes a 145 lb. weight stack and uses 2200lb. test nylon coated aircraft quality cables and fiberglass pulleys. The padded press arm follows the natural arc of a freeweight bench press and pectoral dumbbell fly. The high and low pulleys offer an almost unlimited amount of exercises, use changable handles, harnesses, and grips for the exercise you need. Includes pulley attachments wide grip lat bar and narrow grip low row bar.

## **Special Features**

- Press Arm: Chest Press, Chest Mid-Row, Back Hyperextension, Incline Press
- **High Pulley:** Lat Pulldown, Triceps Pressdown
- Low Pulley: Biceps Curl, Seated Row,
  Oblique Bend, Leg Adduction & Abduction,
  Upright Row, Lateral Deltoid Raise
- Leg Developer: Leg Extension, Leg Curl