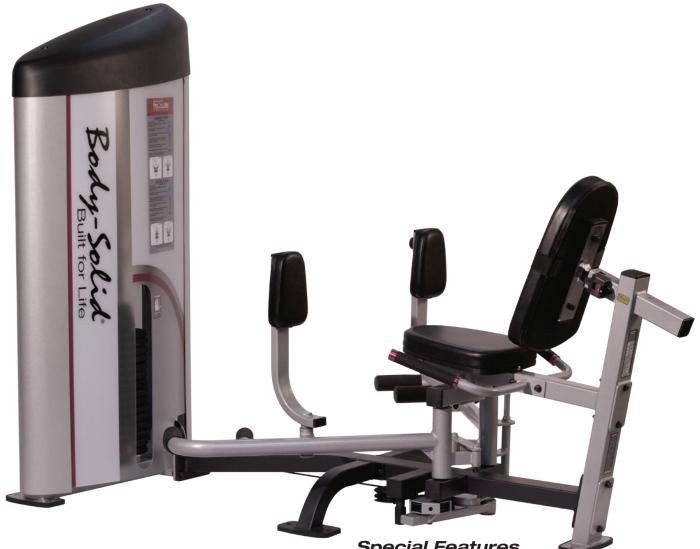

## Pro Clubline Series II Inner / Outer Thigh

Designed to provide an intense workout while eliminating strain, the Pro Clubline Series II pieces are hard to beat. Easy and convenient step in entry makes getting started a breeze. Thick, comfortable DuraFirm<sup>™</sup> pads reduce fatigue and discomfort allowing you keep working out. Rock solid support and stability is delivered via heavy-gauge steel frames with all-4-side welded construction. The fully shrouded weight stack offers a safe and attractive machine that is sure to be a hit in any facility.

## **Special Features**

- · Full Commercial Rated
- Instructional Placard Included
- · 7 Position Cam Adjustments to accommodate varying body sizes
- · Hand grips for user stabilization
- Two position foot supports to provide lower body support
- · Fully Shrouded
- · 2"x3" 11 gauge (3mm) construction
- · Standard weight stacks-160lb (73kg) with optional 235lb (107kg) upgrades