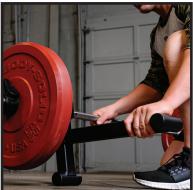

## **Olympic Bar Jack**

The Body-Solid Tools BSTOBJ Olympic Bar Jack allows users to elevate their barbells efficiently and easily for safe and simple weight plate loading and unloading. The Body-Solid Tools Olympic Bar Jack is great for swapping out weight plates during deadlifts and other heavy floor-starting lifts. The Olympic Bar Jack can be used as a single to elevate one side of the bar or combine two BSTOBJ Olympic Bar Jacks to elevate the entire bar. Constructed with 11-gauge steel and heavy-duty plastic coating to protect bars and offer peak durability.

## **Special Features**

- Elevate Olympic bars for easy plate load
- Ideal for use with deadlifts & other floor-starting lifts
- 11-gauge steel construction
- Heavy-duty plastic coating
- Product Weight: 8.8 lbs
- Dimensions: 19.7"L x 4.5"W x 12.6"H