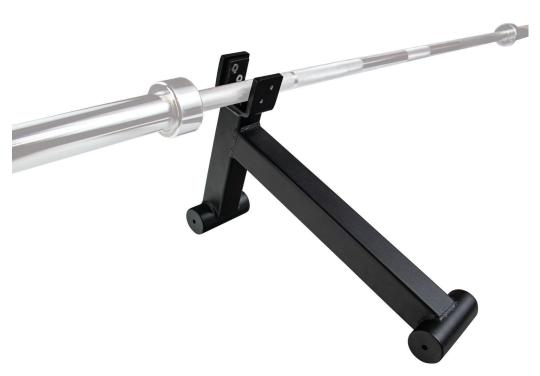

## **Olympic Bar Jack**

The Body-Solid Tools BSTOBJ Olympic Bar Jack allows users to elevate their barbells efficiently and easily for safe and simple weight plate loading and unloading. The Body-Solid Tools Olympic Bar Jack is great for swapping out weight plates during deadlifts and other heavy floor-starting lifts. The Olympic Bar Jack can be used as a single to elevate one side of the bar or combine two BSTOBJ Olympic Bar Jacks to elevate the entire bar. Constructed with 11-gauge steel and heavy-duty plastic coating to protect bars and offer peak durability.

## **Special Features**

- Elevate Olympic bars for easy plate load
- Ideal for use with deadlifts & other floor-starting lifts
- 11-gauge steel construction
- Heavy-duty plastic coating
- Product Weight: 8.8 lbs
- Dimensions: 19.7"L x 4.5"W x 12.6"H