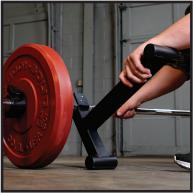

## **Olympic Bar Jack**

The Body-Solid Tools BSTOBJ Olympic Bar Jack allows users to elevate their barbells efficiently and easily for safe and simple weight plate loading and unloading. The Body-Solid Tools Olympic Bar Jack is great for swapping out weight plates during deadlifts and other heavy floor-starting lifts. The Olympic Bar Jack can be used as a single to elevate one side of the bar or combine two BSTOBJ Olympic Bar Jacks to elevate the entire bar. Constructed with 11-gauge steel and heavy-duty plastic coating to protect bars and offer peak durability.

## **Special Features**

- Elevate Olympic bars for easy plate load
- Ideal for use with deadlifts & other floor-starting lifts
- 11-gauge steel construction
- Heavy-duty plastic coating
- Product Weight: 8.8 lbs
- Dimensions: 19.7"L x 4.5"W x 12.6"H