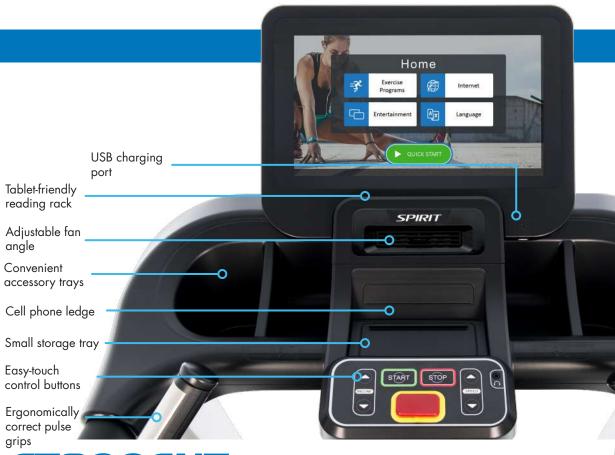

The CT800ENT features a modern 15.6" touchscreen display and electronics package that allows your clients to screen mirror from their phone, watch cable TV, or stream shows, news, and social media content. The USB charging port, multiple storage trays, cooling fan, and user-intuitive design appeal to a wide range of users.

SCREEN MIRRORING Using the same Wi-Fi connection as the treadmill, the user can mirror their phone's screen to the console — now you can watch whatever you want!\*

**INTERNET** Easily access online apps for streaming, news, and social media on the touchscreen.

**DISPLAY** The system provides 3 different viewing modes (Simple, Track, Dashboard) to fine tune your workout experience.

SETTINGS The console is fully configurable with in-depth console settings. Customize workout information, perform diagnostics and maintenance, change default language, update software, and more.

**Belt** 22" x 60", commercial multi-ply

**Rollers** commercial grade 3.0"

Storage reading rack, cell phone ledge, large water bottle storage, multiple accessory trays

Frame heavy-gauge high-strength steel with durable powder-coat paint