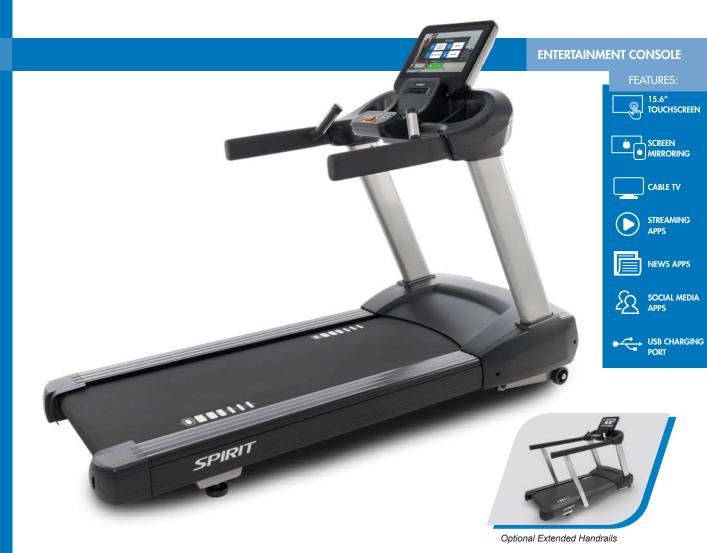

Designed on the muscular CT850 platform, the CT800ENT treadmill includes an impressive combination of functional and technological advancements in a budget friendly treadmill. The oversized 15.6" touchscreen entertainment display allows users to screen mirror from their phone so they can watch whatever they want. Pre-loaded apps also give users the ability to stay entertained with popular streaming, news, and social media content. And if that isn't enough, the facility can enable the ability to watch cable TV through an HDMI and cable box connection. Backed by an impressive warranty and weighing in at over 380 lb, this machine is truly heavyduty and packs a load of premium features.

## CT800ENT TREADMILL

- Large 15.6" touchscreen with screen mirroring\*, TV, and streaming/news/social media apps
- 3 different workout display modes give users a variety of workout feedback
- Spacious 22" x 60" workout area to accommodate tall individuals
- Multi-ply commercial belt for superior belt life
- Maintenance-free deck system provides hassle-free use for thousands of miles
- Designated storage locations designed to properly hold user's phone, reading material, water bottle, and more
- Contact and telemetric heart rate options to help keep clients in their effective training zone
- Adjustable cooling fan and USB charging port enhances the user's experience

The CT800ENT features a modern 15.6" touchscreen display and electronics package that allows your clients to screen mirror from their phone, watch cable TV, or stream shows, news, and social media content. The USB charging port, multiple storage trays, cooling fan, and user-intuitive design appeal to a wide range of users.