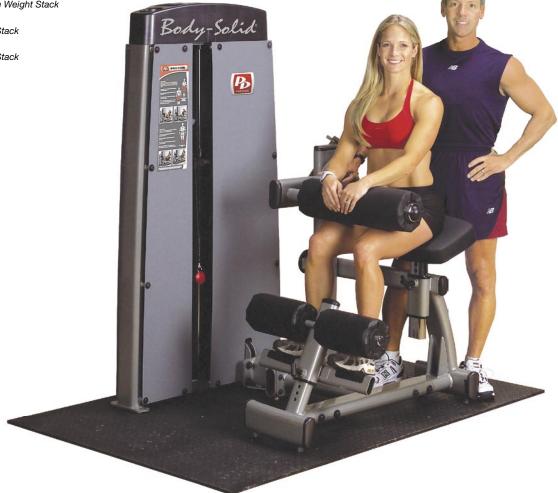

## **DABB-SF**

## Pro•Dual Ab and Back

300 lb. Weight Stack

The Pro•Dual Ab and Back Machine features a unique rotation position that provides correct, crunch-style movement for maximum abdominal contraction. Offers a 2:1 ratio for double the resistance of the weight stack up to 600 lbs.

With gracefully curved frames constructed from sleek, powder-coated tubing that exhibits a modern, design-forward aesthetic, the Pro•Dual Ab and Back Machine builds form into function and value into a superior modular strength training system. Best of all, you can buy with confidence, because the Pro•Dual Ab Crunch Back Extension is built to last a lifetime and is backed by the strongest warranty in the industry!

Dimensions: 62"H x 43"L x 51"W