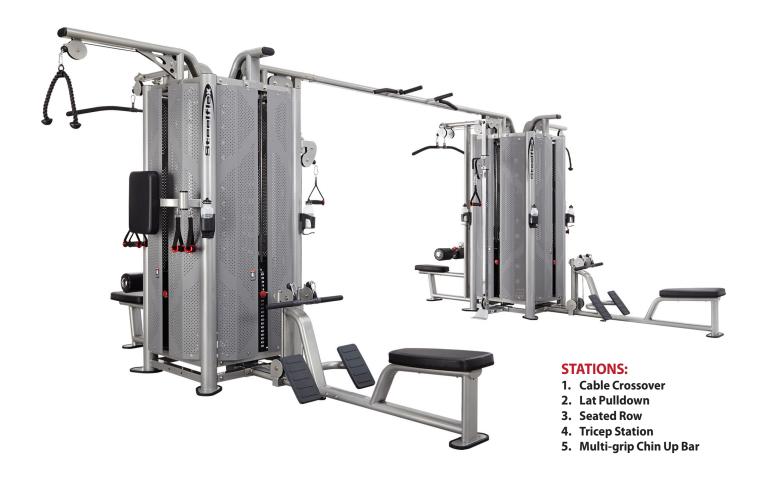

## **JG8000** Eight-Stack Jungle Gym

### Move from one station to the next with ease.

The Steelflex 8 Stack Jungle gym JG8000 is the ultimate centerpiece for your gym or training facility. Train up to 8 individuals at a time. This beautiful machine is designed for heavy, club use. It is a one-stop solution for accommodating multiple users of varying fitness levels.