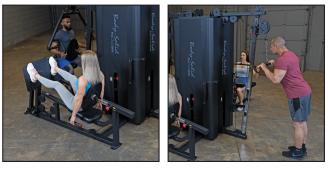

## S1000 Pro Clubline Four-Stack Gym

The Pro Clubline S1000 Four-Stack Gym is a full commercial multi-station gym featuring four independent, unique exercise stations and weight stacks, allowing up to four people to work out simultaneously.

## **Special Features**

- Four independent stations allow up to four people to workout simultaneously
- 210 lb. weight stacks standard (upgradable to 310 lb. weight stacks)
- 11-gauge steel mainframe
- Fully-shrouded weight stacks
- Full commercial rated