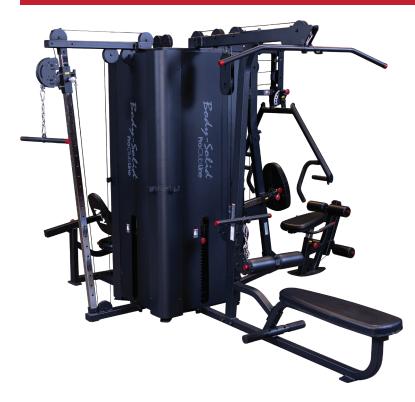

## S1000 Pro Clubline Four-Stack Gym

The Pro Clubline S1000 Four-Stack Gym is a full commercial multi-station gym featuring four independent, unique exercise stations and weight stacks, allowing up to four people to work out simultaneously.

Meticulously crafted and designed to look great in all contemporary workout and fitness facilities, the Pro Clubline S1000 features a bold matte black finish and sleek fully-shrouded weight stacks. Built with 11-gauge steel, the S1000 can hold up in heavy-use commercial and light commercial facilities.

The Pro Clubline S1000 Four-Stack Gym comes standard with four x 210 lb. weight stacks (upgradable to 310 lb. stacks), and each gym includes a lat bar, curl bar, ab strap, ankle strap, and two cable handles.

## **Special Features**

- Four independent stations allow up to four people to workout simultaneously
- 210 lb. weight stacks standard (upgradable to 310 lb. weight stacks)
- 11-gauge steel mainframe
- Fully-shrouded weight stacks
- Full commercial rated