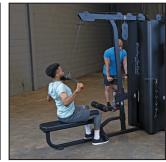

## S1000 Pro Clubline Four-Stack Gym

The Pro Clubline S1000 Four-Stack Gym is a full commercial multi-station gym featuring four independent, unique exercise stations and weight stacks, allowing up to four people to work out simultaneously.

## **Special Features**

- Four independent stations allow up to four people to workout simultaneously
- 210 lb. weight stacks standard (upgradable to 310 lb. weight stacks)
- 11-gauge steel mainframe
- Fully-shrouded weight stacks
- Full commercial rated