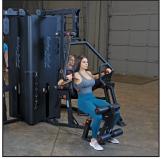

## S1000 Pro Clubline Four-Stack Gym

The Pro Clubline S1000 Four-Stack Gym is a full commercial multi-station gym featuring four independent, unique exercise stations and weight stacks, allowing up to four people to work out simultaneously.

## **Special Features**

- Four independent stations allow up to four people to workout simultaneously
- 210 lb. weight stacks standard (upgradable to 310 lb. weight stacks)
- 11-gauge steel mainframe
- Fully-shrouded weight stacks
- Full commercial rated