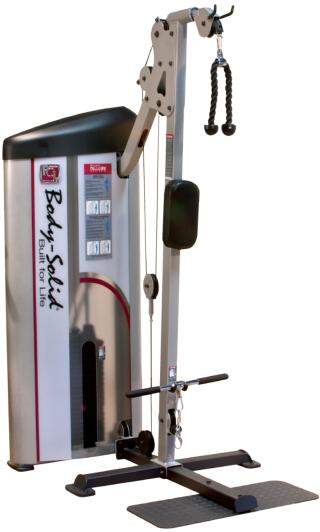

## S2BTP Pro Clubline Series II Bicep / Tricep

Designed to provide an intense workout while eliminating strain, the **Pro Clubline Series II** pieces are hard to beat. Easy and convenient step in entry makes getting started a breeze. Thick, comfortable DuraFirm<sup>TM</sup> pads reduce fatigue and discomfort allowing you keep working out. Rock solid support and stability is delivered via heavy-gauge steel frames with all-4-side welded construction. The fully shrouded weight stack offers a safe and attractive machine that is sure to be a hit in any facility.

## Special Features

- · Full Commercial Rated
- · Instructional Placard Included
- · Pivoting upper pulley for multi angle workouts
- Back pad ensures stability and isolation of tricep muscles
- Oversized diamond plated base for stability and traction
- · Fully Shrouded
- · 2"x3" 11 gauge (3mm) construction
- Standard weight stacks 160lbs (73kgs) with optional 235lb (107kgs) upgrade