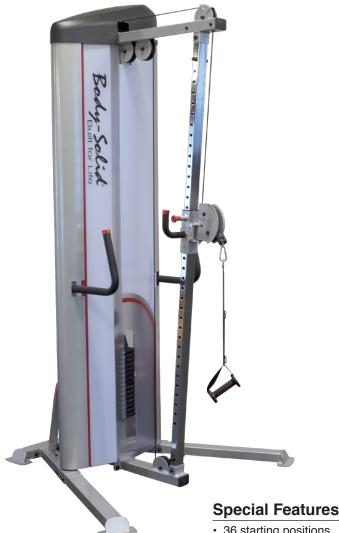

## Series II - Cable Column

The Body-Solid Series II Cable Column combines the power and durability of Body-Solid's Series II commercial line with a virtually unlimited range of exercise possibilities. The S2CC's compact footprint and simple adjustments make it an ideal fit in any home workout space or commercial gym setting.

The S2CC features a fully-covered, sleek shroud offering both aesthetic and safety benefits. Featuring commercial-grade cables and construction, the S2CC is design to withstand even the most strenuous of workouts without compromising effectiveness.

Dimensions: 53" L x 58" W x 99" H

Weight: 468 lbs.

- · 36 starting positions
- · Fully shrouded
- · 160lb, 210lb or 310lb weight stack available
- 2"x3" 11 Gauge Steel Frame
- · Includes: nylon cable handle, ankle strap and straight bar
- · Full Commercial Warranty