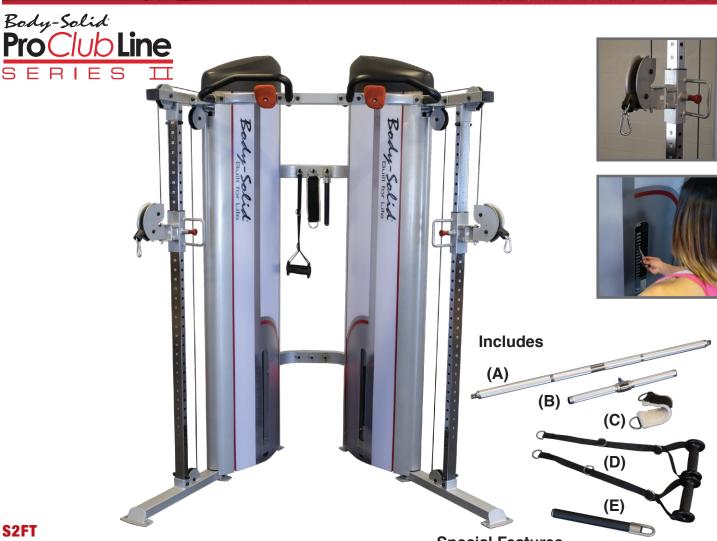

## Series II - Functional Trainer

Unlock a near-unlimited amount of workout possibilities with the Body-Solid S2FT Series II Functional Training Center. The S2FT's dual independent weight stack system provides dedicated resistance with true isolateral movements from cable crossovers and shoulder presses to pull-ups, leg kickbacks and everything in-between. The pulleys adjust independently offering 34 different starting positions.

Taller than standard functional trainers, the S2FT provides unparalleled range-of-motion while Ergonomically designed adjustments and interchangeable cable handles offer workout variety. Commercial grade cables, weight stacks and design make the S2FT one of the strongest, most durable training center on the market. Weight stacks are available in 160, 210 and 310lb sizes.

## Special Features

- 34 starting positions for both weight stacks
- · Integrated chinning bar
- Fully shrouded
- · 160lb, 210lb or 310lb weight stacks available
- 2"x3" 11 Gauge Steel Frame
- · Includes (A) 43" revolving straight bar, (B) 20" straight bar, (C) ankle strap,
  - (D) 2 nylon cable handles and (E) 14" athletic bar