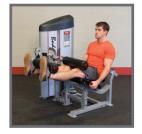

## Series II - Leg Extension and Leg Curl

The leg extension is a vital movement in strengthening your quads and patellar ligament giving your knee added stability.

The leg curl trains the often-neglected hamstrings protecting you from injury, increasing leg strength, greater flexibility and relief from back pain.

Strengthen your quadriceps muscles with the leg extension exercise and work your glutes and hamstring muscles with the leg curl. The transition between the two movements is simple and easy, allowing you maximum time for your workout.