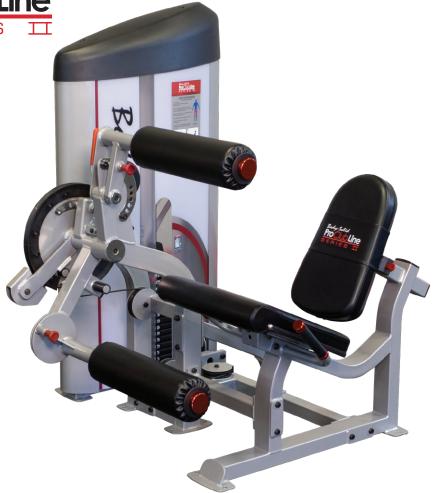

## Series II - Leg Extension and Leg Curl

The leg extension is a vital movement in strengthening your quads and patellar ligament giving your knee added stability.

The leg curl trains the often-neglected hamstrings protecting you from injury, increasing leg strength, greater flexibility and relief from back pain.

Strengthen your quadriceps muscles with the leg extension exercise and work your glutes and hamstring muscles with the leg curl. The transition between the two movements is simple and easy, allowing you maximum time for your workout.

## **Special Features**

- Performs two most important leg exercise from one comfortable position
- · Strengthen quads, glutes, hamstrings
- Transition between movements simple and easy