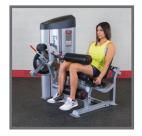

## Series II - Leg Extension and Leg Curl

The leg extension is a vital movement in strengthening your quads and patellar ligament giving your knee added stability.

The leg curl trains the often-neglected hamstrings protecting you from injury, increasing leg strength, greater flexibility and relief from back pain.

Strengthen your quadriceps muscles with the leg extension exercise and work your glutes and hamstring muscles with the leg curl. The transition between the two movements is simple and easy, allowing you maximum time for your workout.