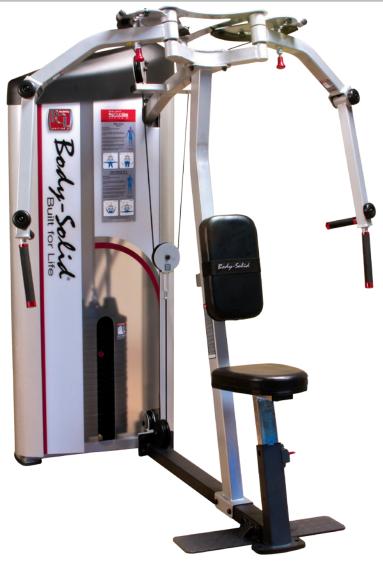

#### S2PEC

#### Pro Clubline Series II Pec Fly / Rear Delts

Designed to provide an intense workout while eliminating strain, the **Pro Clubline Series II** pieces are hard to beat. Easy and convenient step in entry makes getting started a breeze. Thick, comfortable DuraFirm™ pads reduce fatigue and discomfort allowing you keep working out. Rock solid support and stability is delivered via heavy-gauge steel frames with all-4-side welded construction. The fully shrouded weight stack offers a safe and attractive machine that is sure to be a hit in any facility.

# Special Features

- · Full Commercial Rated
- · Instructional Placard Included
- · 5 position seat adjustments for all size users
- 5 position pec fly adjustments for full range of motion
- Advanced protective coating on variable cam extends cable life
- · Fully Shrouded
- Standard Weight stack 160lbs (73kgs) with optional 235lb (107kg) upgrade