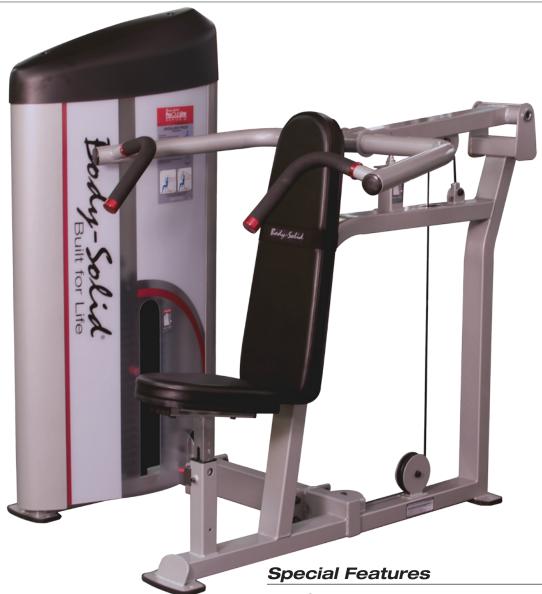

## Pro Clubline Series II Shoulder Press

## Pro Clubline Series II Shoulder Press

Designed to provide an intense workout while eliminating strain, the **Pro Clubline Series II** pieces are hard to beat. Easy and convenient step in entry makes getting started a breeze. Thick, comfortable DuraFirm™ pads reduce fatigue and discomfort allowing you keep working out. Rock solid support and stability is delivered via heavy-gauge steel frames with all-4-side welded construction. The fully shrouded weight stack offers a safe and attractive machine that is sure to be a hit in any facility.

Dimensions: 57"H x 51"L x 55"W

Weight: 421 Lbs.

- · Full Commercial Rated
- · Instructional Placard Included
- · 6 seat adjustments for all size users
- · Multi-position hand grips for ultimate wrist comfort
- Center–drive design distributes weight evenly to eliminate torsional flexing of resistance arm and frame.
- · Fully Shrouded
- Standard weight stack 210lb stack (95kg) with optional 310lb (141kg) upgrade