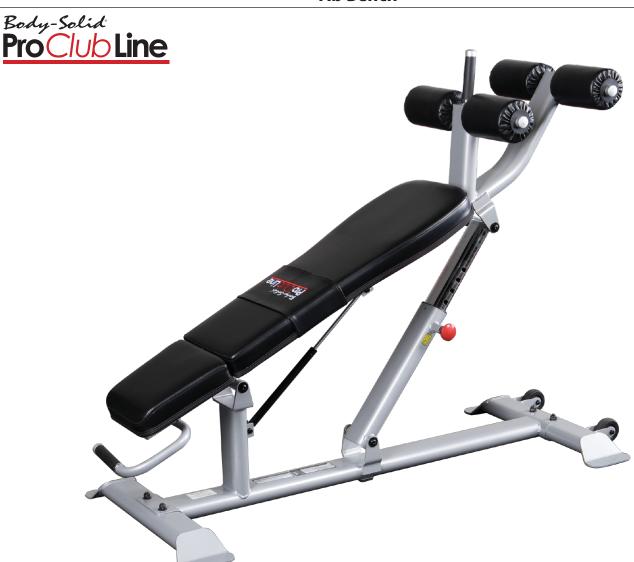

### **Ab Bench**

### **Special Features**

- Gas Assisted Adjustment
- 4 Point Base Eliminates Rocking
- Transport Wheels and Handle
- · Oversized pads for comfort
- Oval 11 Gauge Steel Frame
- · Commercial Rated

Dimensions: 49" H x 69"L x 26" W

## SAB500 Ab Bench

The SAB500 is built to withstand the rigors of a high-traffic workout facility while also maintaining a small enough footprint for smaller studios or homes. Gas-assisted adjustments makes transitions between exercises both painless and fast. A four-point base eliminates any rocking that can occur during workouts while transport wheels and handle make moving the bench a breeze. Foam rollers also ensure your legs stay steady throughout the exercises, allowing for better development of the intended muscles.

Whether using the board for ab crunches, oblique bend, knee raises or any of the dozens of exercises possible, the SAB500 remains sturdy thanks to an oval 11-gauge steel frame.