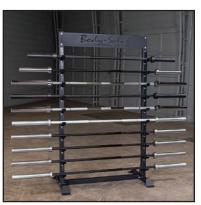

## **SBS100 Horizontal Bar Rack**

The Body-Solid Pro Clubline SBS100 Horizontal Bar Rack provides convenient, portable and easy-access storage for up to 10 Olympic barbells. The welded j-cup style bar holders feature a heavy composite lining to protect your bar's finish. The SBS100 Horizontal Bar Rack is built to accommodate 6ft and 7ft Olympic bars and is perfect for facilities that want to keep their free weight areas clean and organized.

### **Special Features**

- Easy access storage for up to 10 Olympic bars
- Composite lining protects bar finish
- Fits 6ft and 7ft Olympic bars