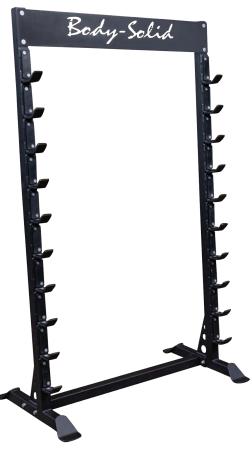

## **SBS100 Horizontal Bar Rack**

The Body-Solid Pro Clubline SBS100 Horizontal Bar Rack provides convenient, portable and easy-access storage for up to 10 Olympic barbells. The welded j-cup style bar holders feature a heavy composite lining to protect your bar's finish. The SBS100 Horizontal Bar Rack is built to accommodate 6ft and 7ft Olympic bars and is perfect for facilities that want to keep their free weight areas clean and organized.

### **Special Features**

- Easy access storage for up to 10 Olympic bars
- Composite lining protects bar finish
- Fits 6ft and 7ft Olympic bars